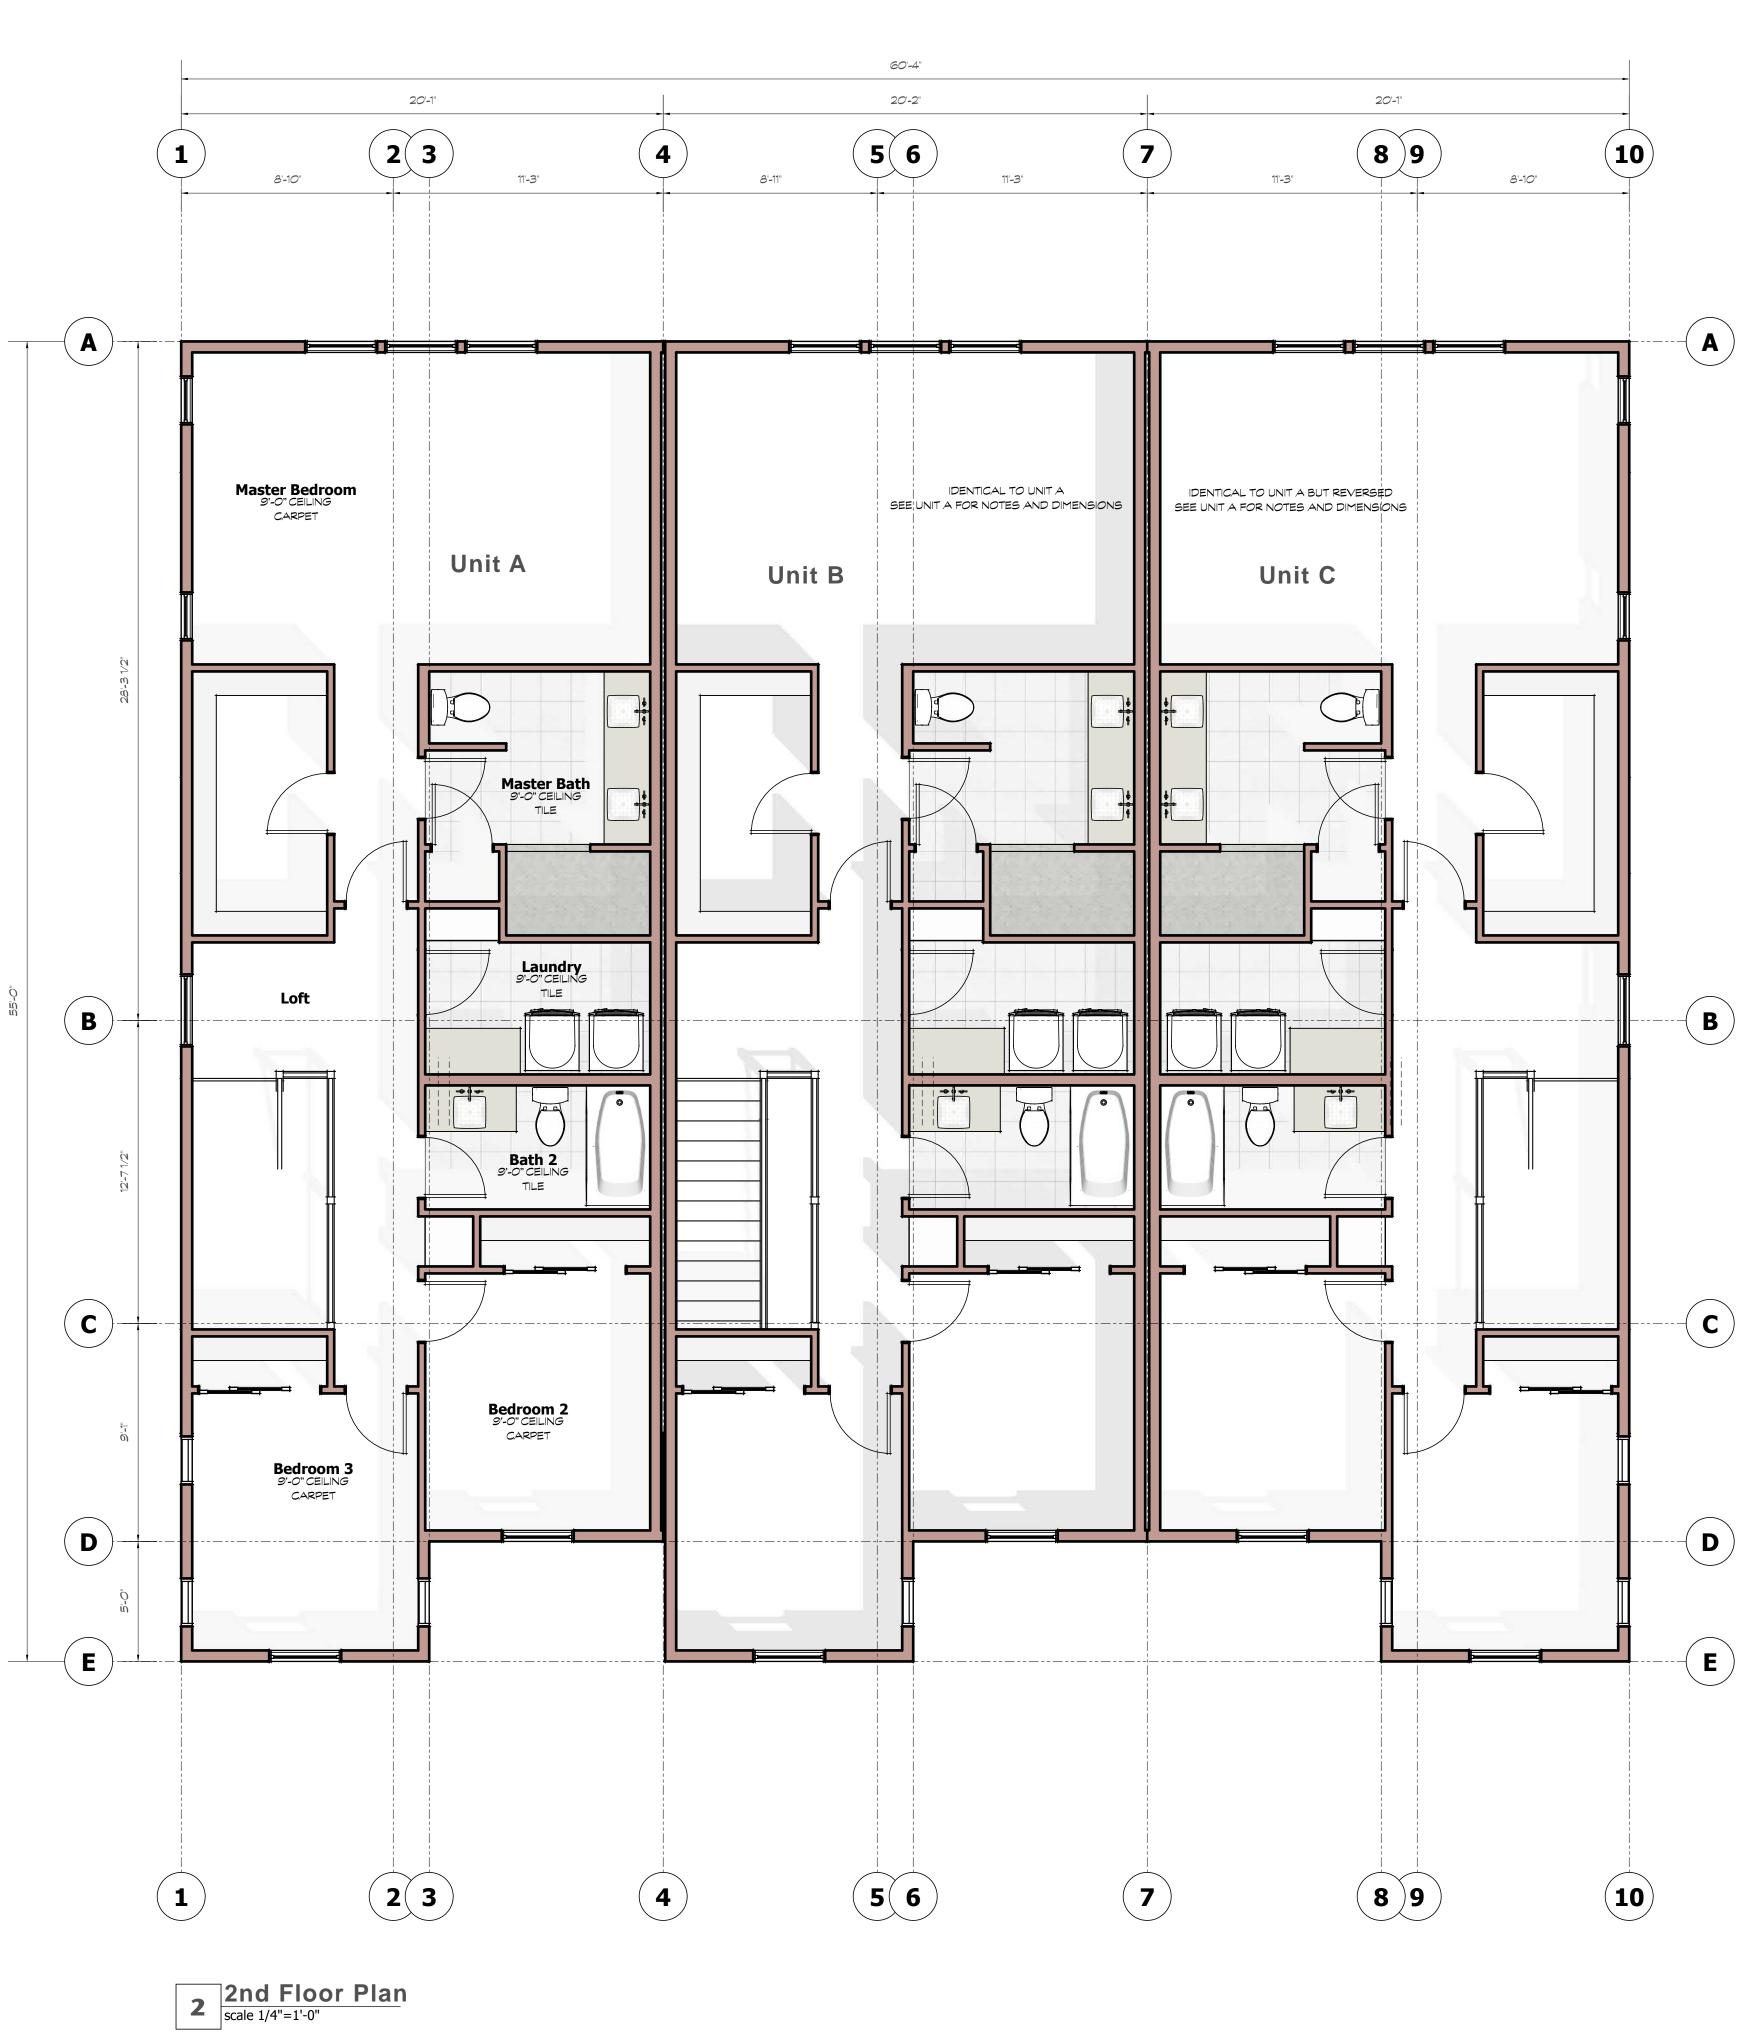

LIVING AREA: 921 SQUARE FEET EACH SIDE

**C** Greene Houses The use of these plans and specifications is restricted to the original site for which they were prepared. Re-use, reproduction or publication by any method in whole or in part is prohibited, unless authorized by Greene Houses. Ownership of the design, plans and specifications is solely with Greene Houses.