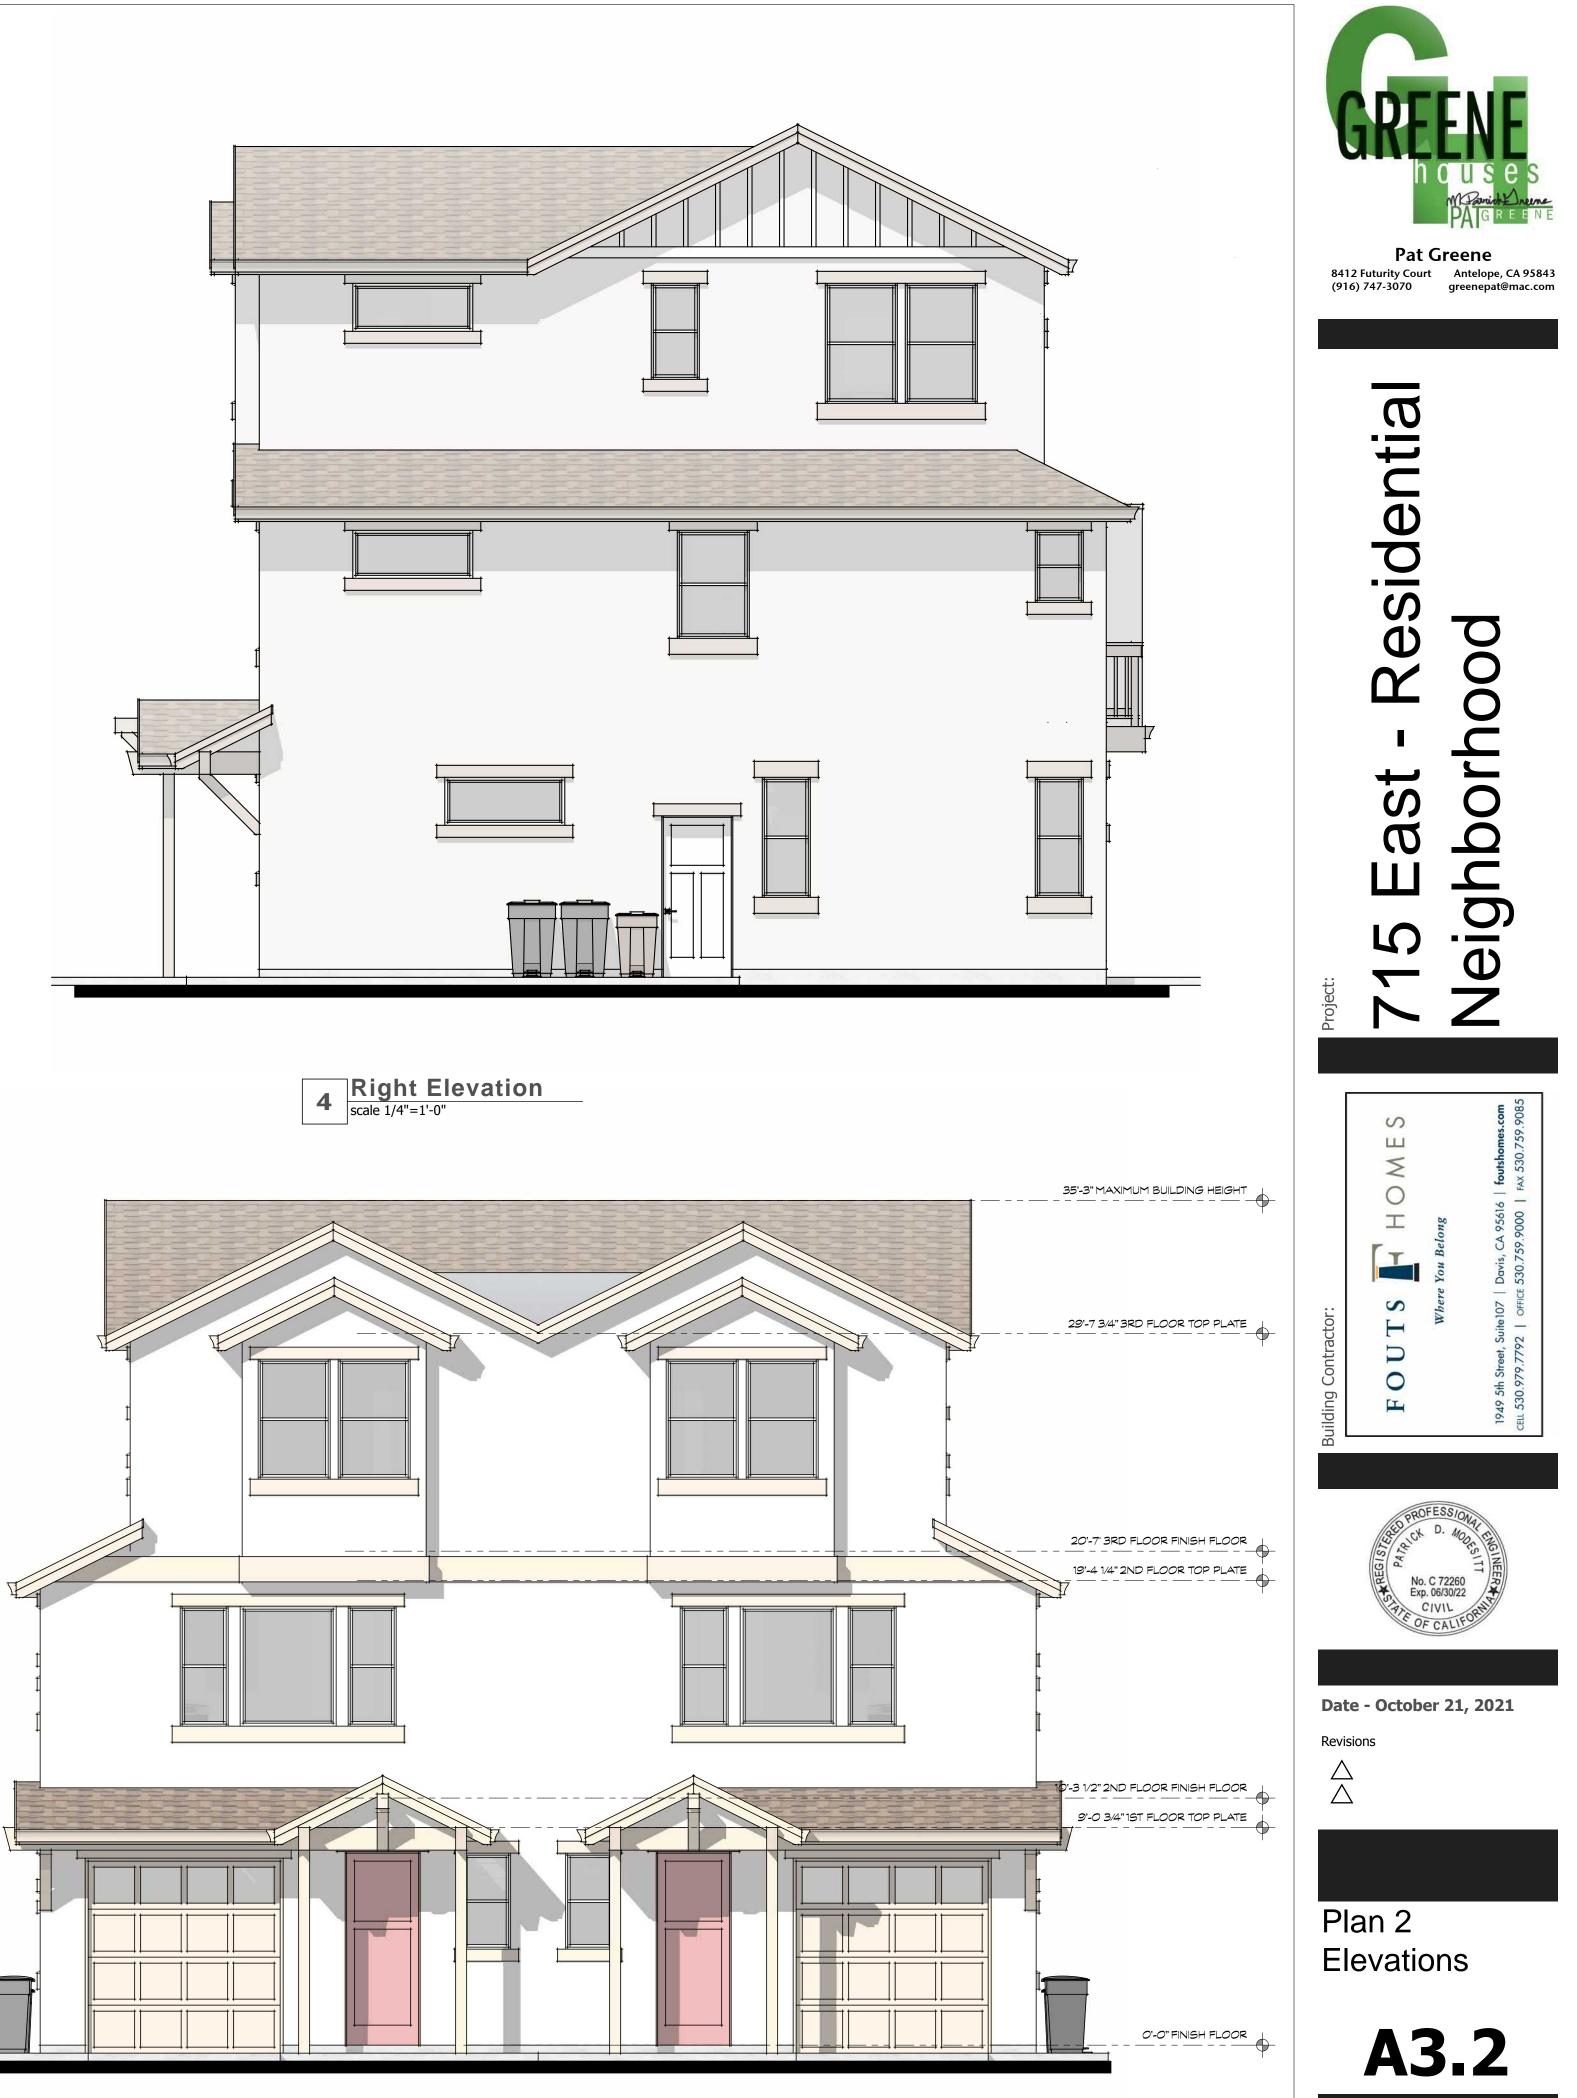

## esidential 00 M C Neighborh East S 9.9085 S МE 30 0 T S H D 0 T1

Date - October 21, 2021

Revisions  $\stackrel{\bigtriangleup}{\bigtriangleup}$ 

Plan 4 Elevations

2 Right Elevation scale 1/4"=1'-0"

1 Rear Elevation scale 1/4"=1'-0"