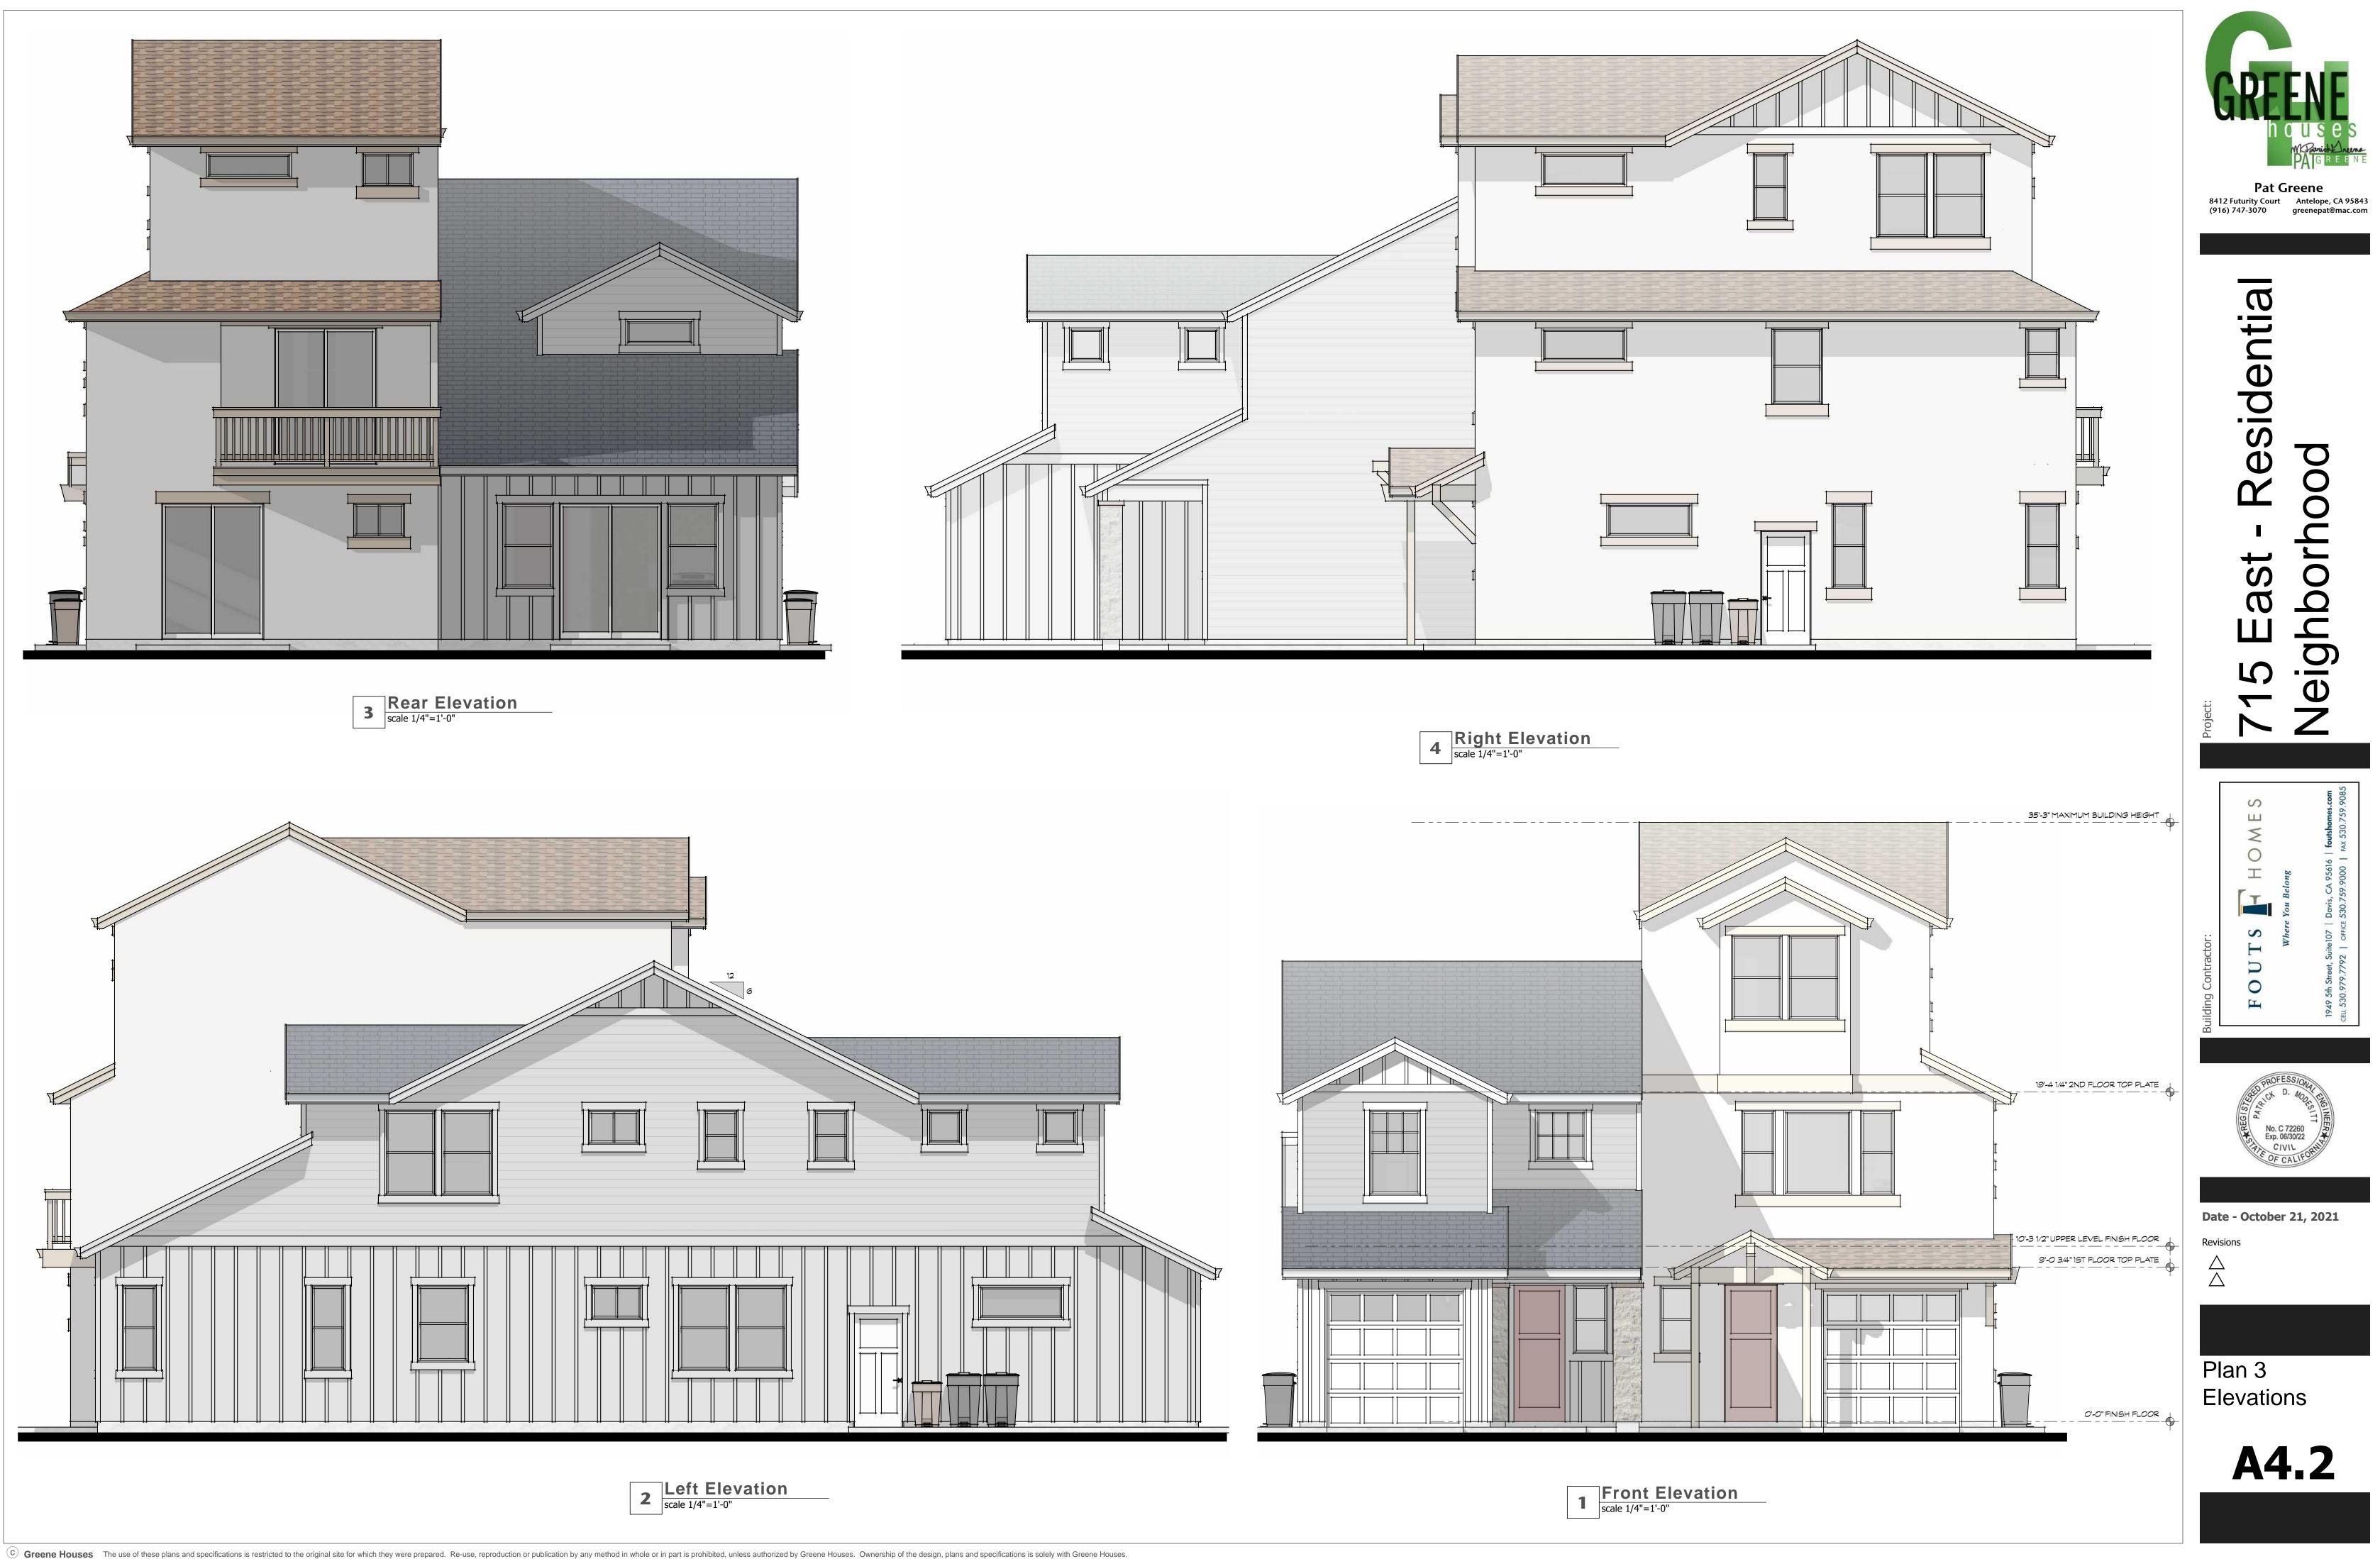

## 3 Rear Elevation scale 1/4"=1'-0"

1 Front Elevation scale 1/4"=1'-0"

LIVING AREA: 988 SQUARE FEET EACH SIDE

2 Left Elevation scale 1/4"=1'-0"