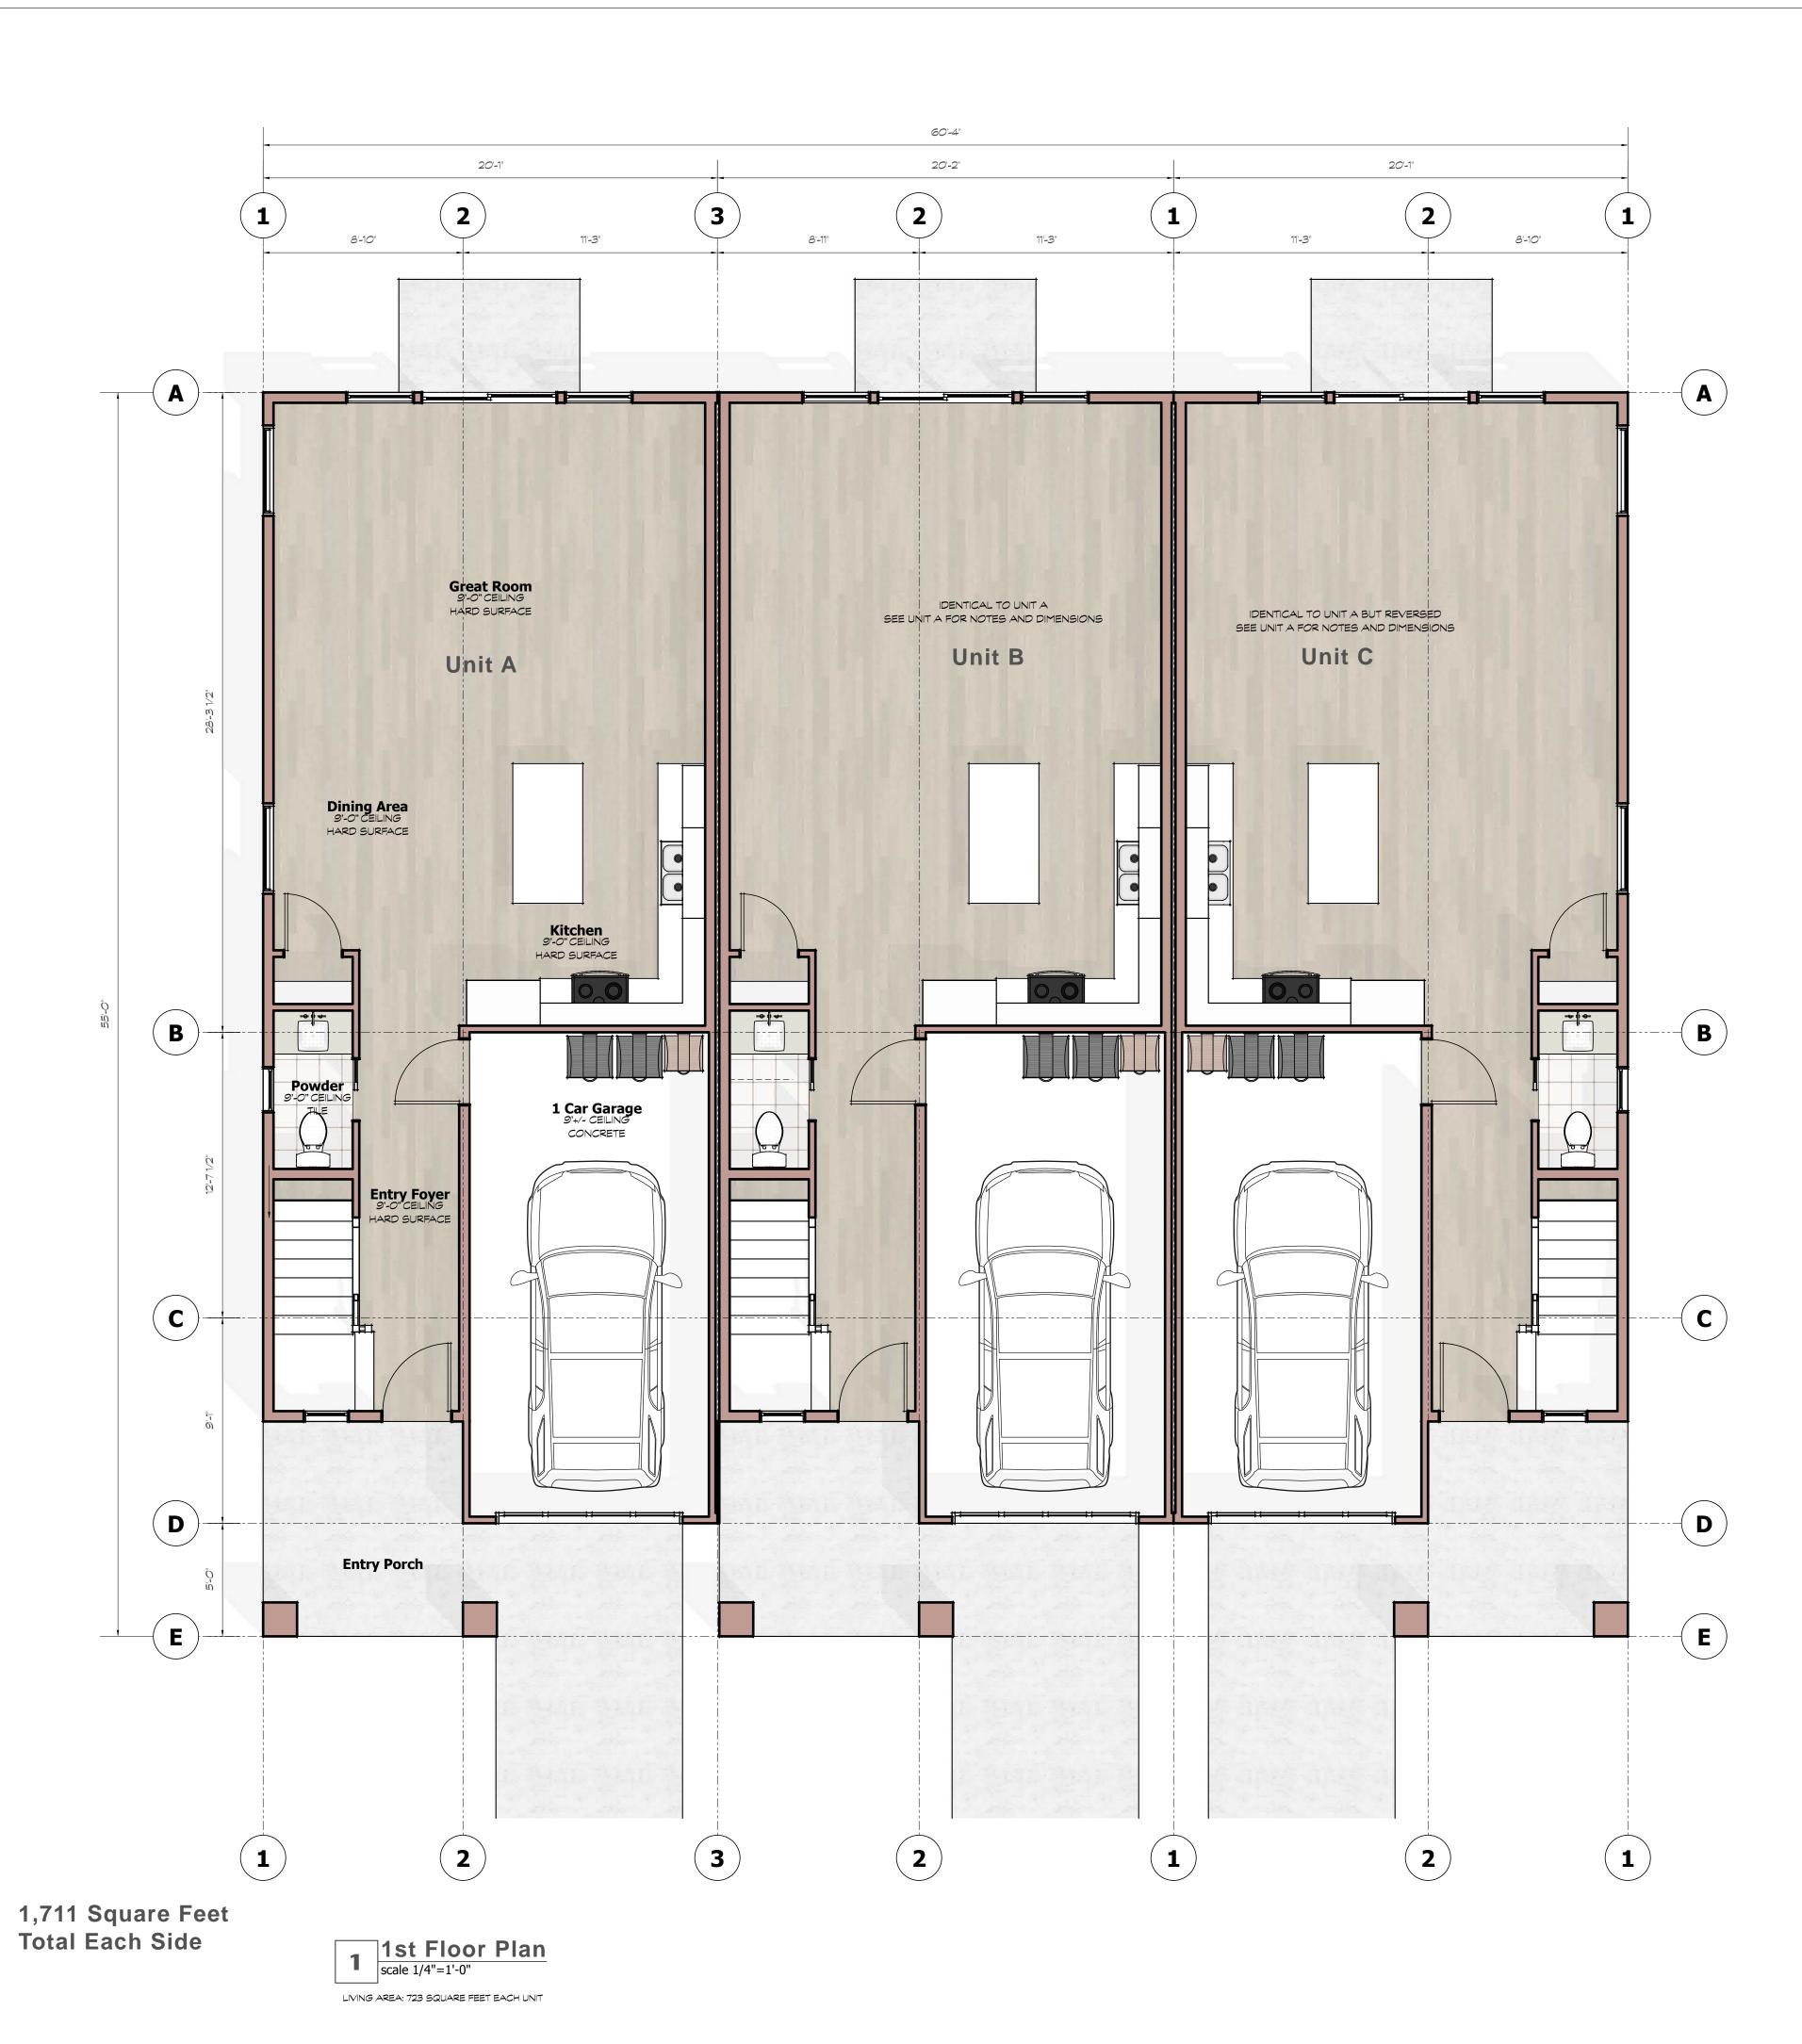

LIVING AREA: 921 SQUARE FEET EACH SIDE

**C** Greene Houses The use of these plans and specifications is restricted to the original site for which they were prepared. Re-use, reproduction or publication by any method in whole or in part is prohibited, unless authorized by Greene Houses. Ownership of the design, plans and specifications is solely with Greene Houses.