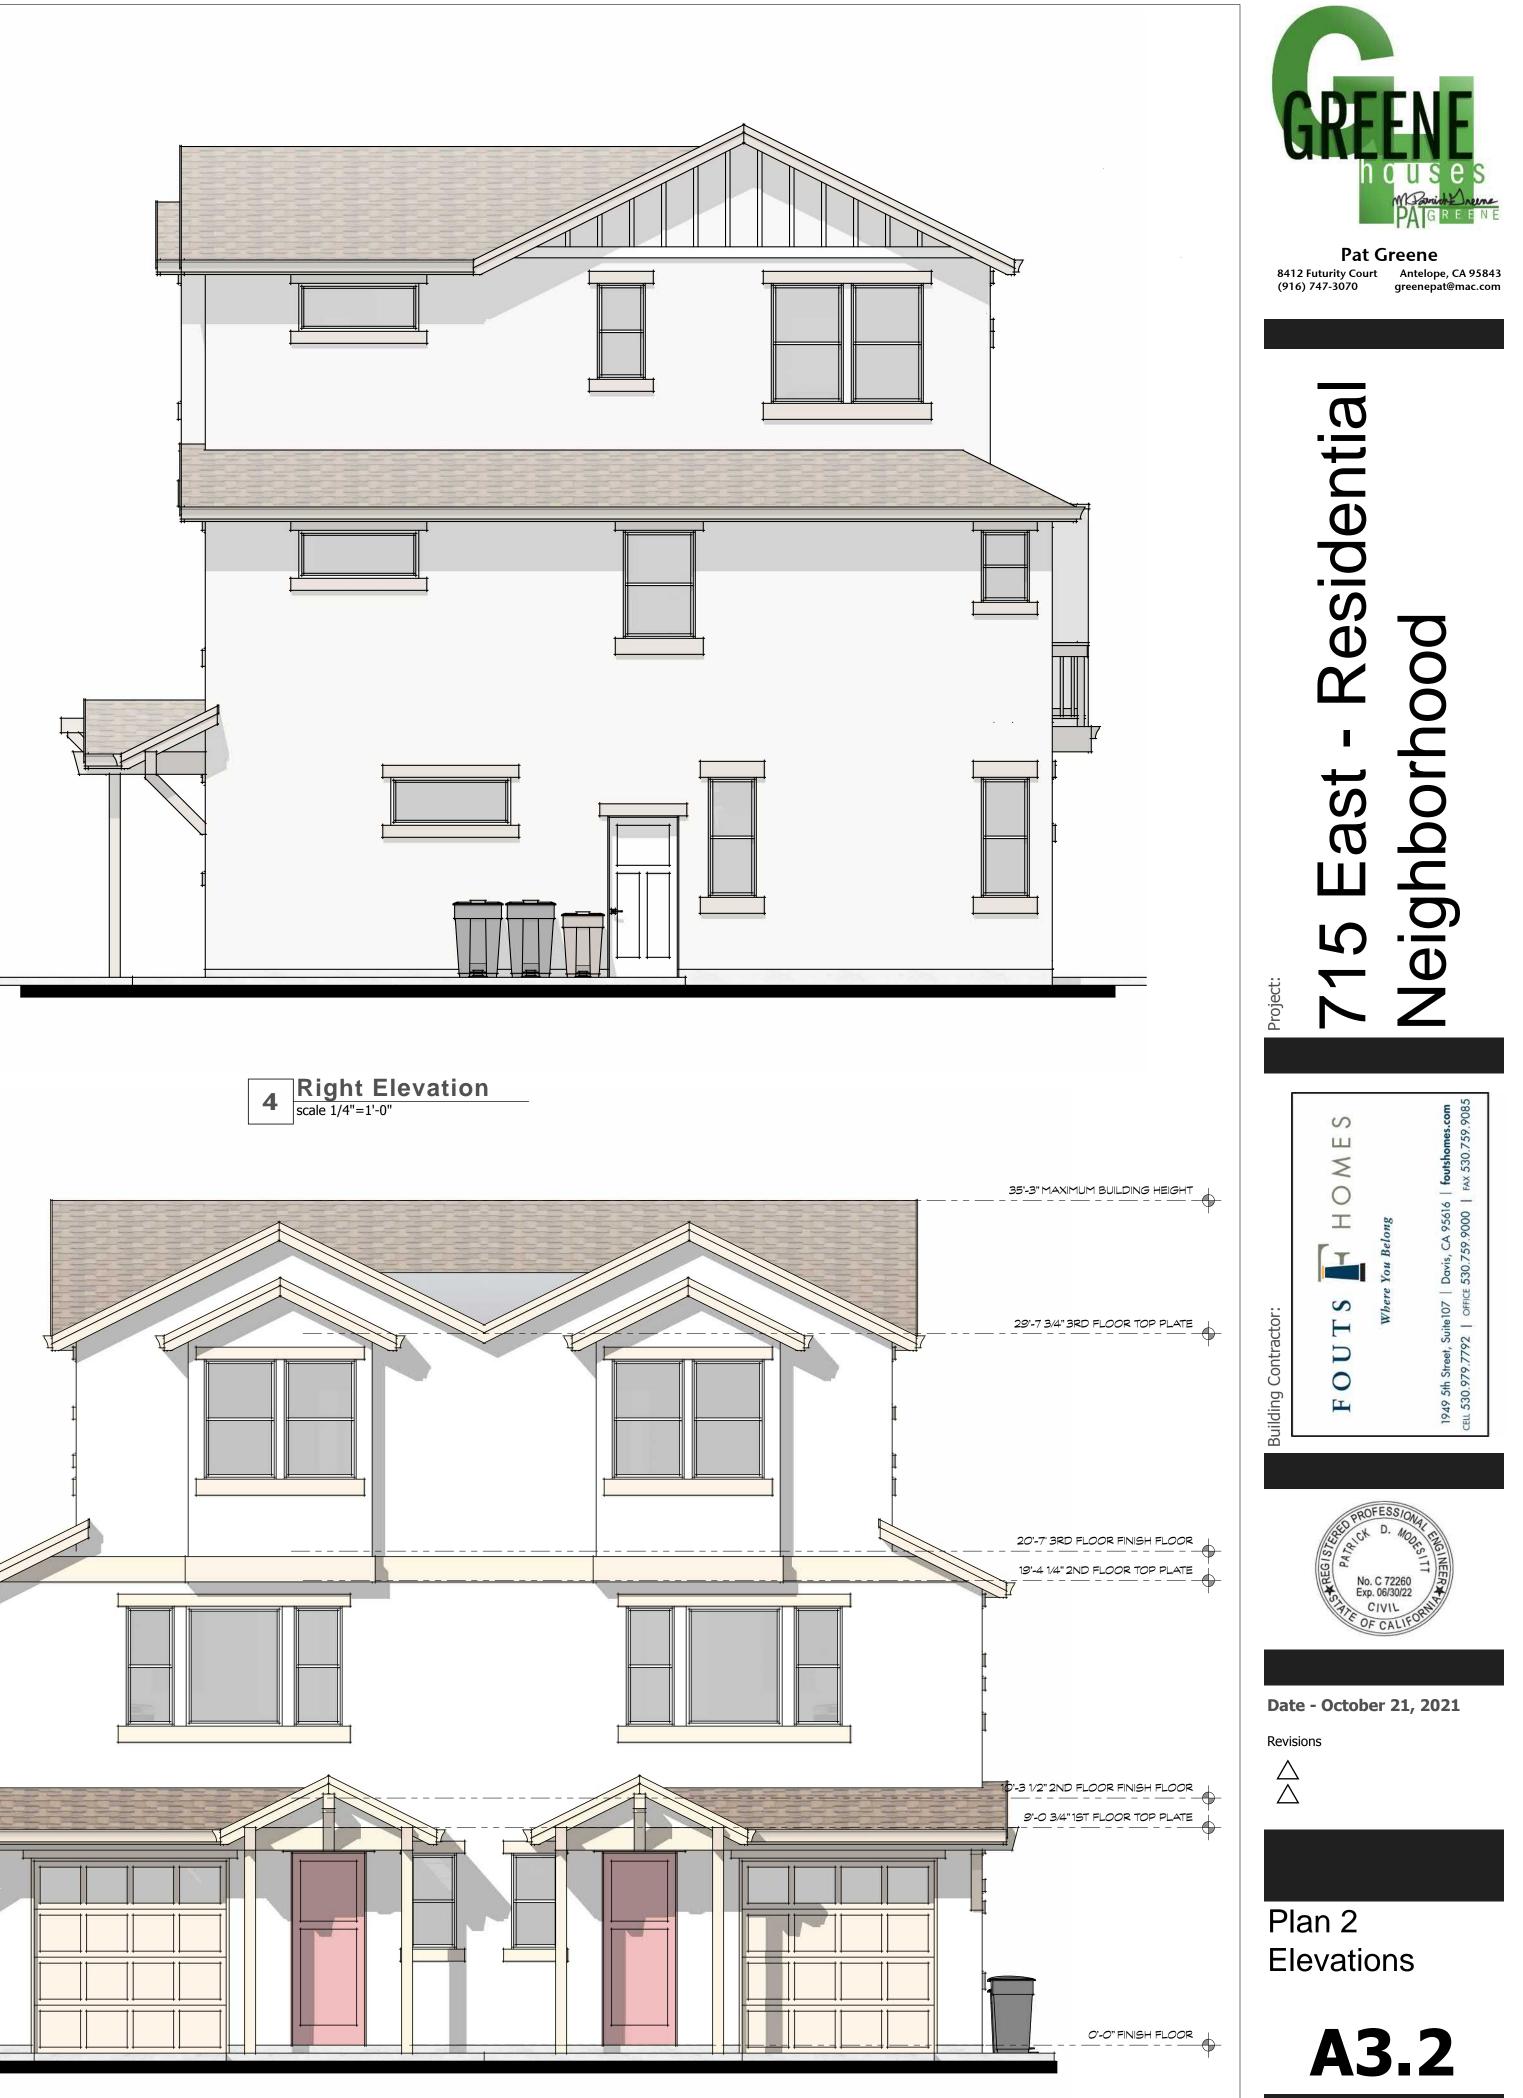

## esidential 00 M C Neighborh East S 9.9085 S МE 30 0 T S H D 0 T1

Date - October 21, 2021

Revisions  $\stackrel{\bigtriangleup}{\bigtriangleup}$ 

Plan 4 Elevations

2 Right Elevation scale 1/4"=1'-0"

1 Rear Elevation scale 1/4"=1'-0"