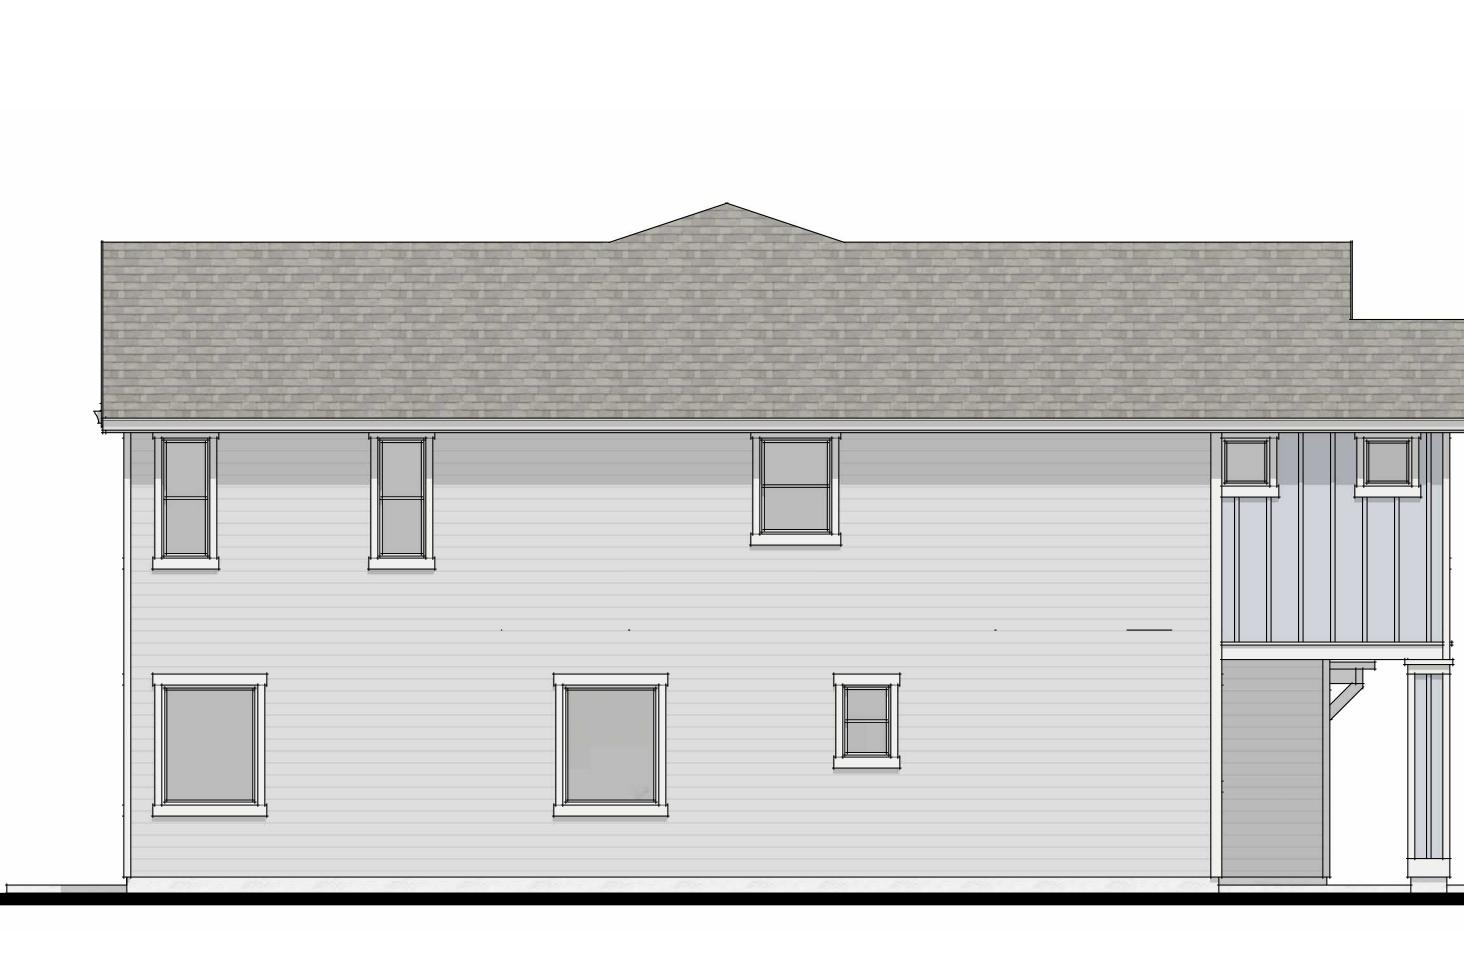

## 3 Rear Elevation scale 1/4"=1'-0"

1 Front Elevation scale 1/4"=1'-0"

LIVING AREA: 988 SQUARE FEET EACH SIDE

2 Left Elevation scale 1/4"=1'-0"

## esidential 00 M C Neighborh East S 9.9085 S МE 30 0 T S H D 0 T1

Date - October 21, 2021

Revisions  $\stackrel{\bigtriangleup}{\bigtriangleup}$ 

Plan 4 Elevations

2 Right Elevation scale 1/4"=1'-0"

1 Rear Elevation scale 1/4"=1'-0"