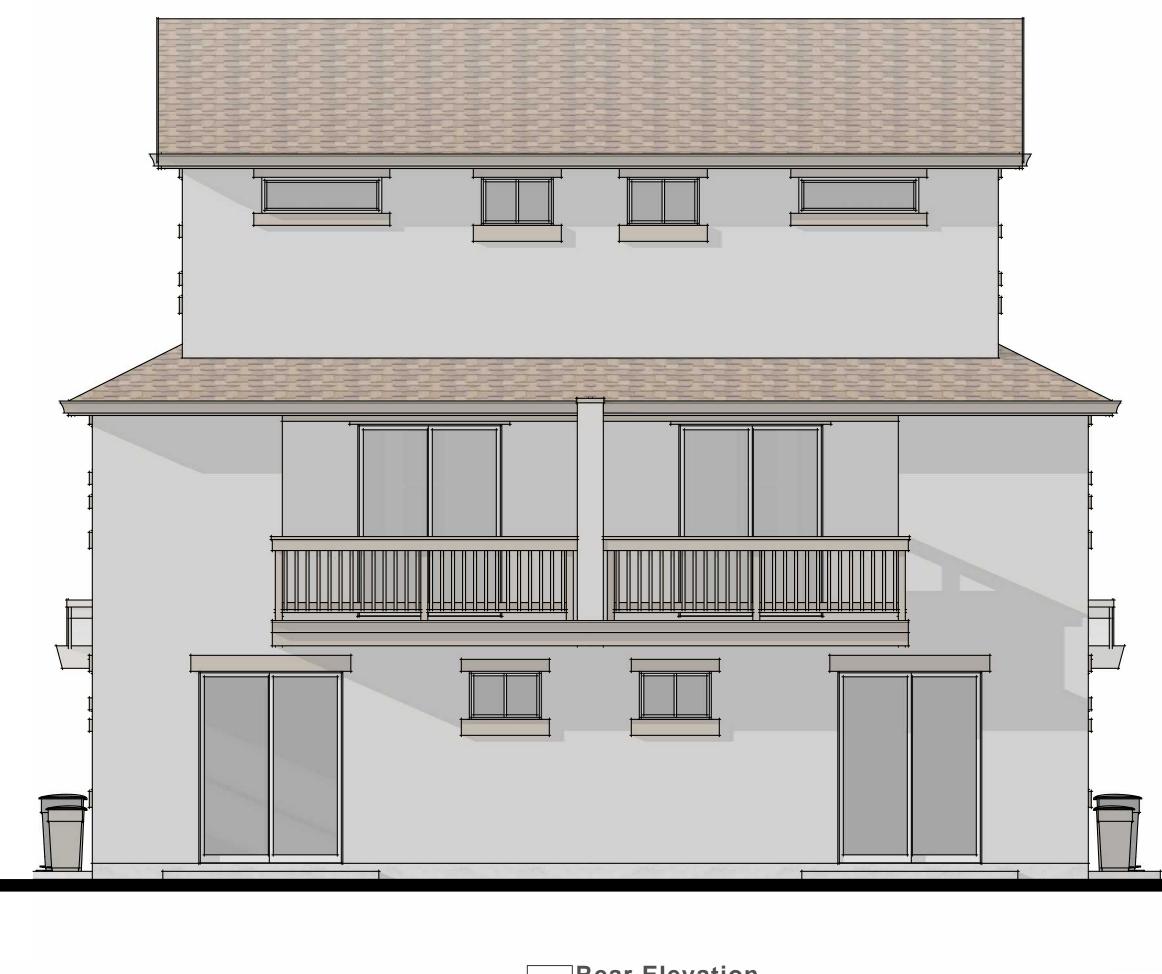

## 3 Rear Elevation scale 1/4"=1'-0"

1 Front Elevation scale 1/4"=1'-0"

LIVING AREA: 988 SQUARE FEET EACH SIDE

2 Left Elevation scale 1/4"=1'-0"