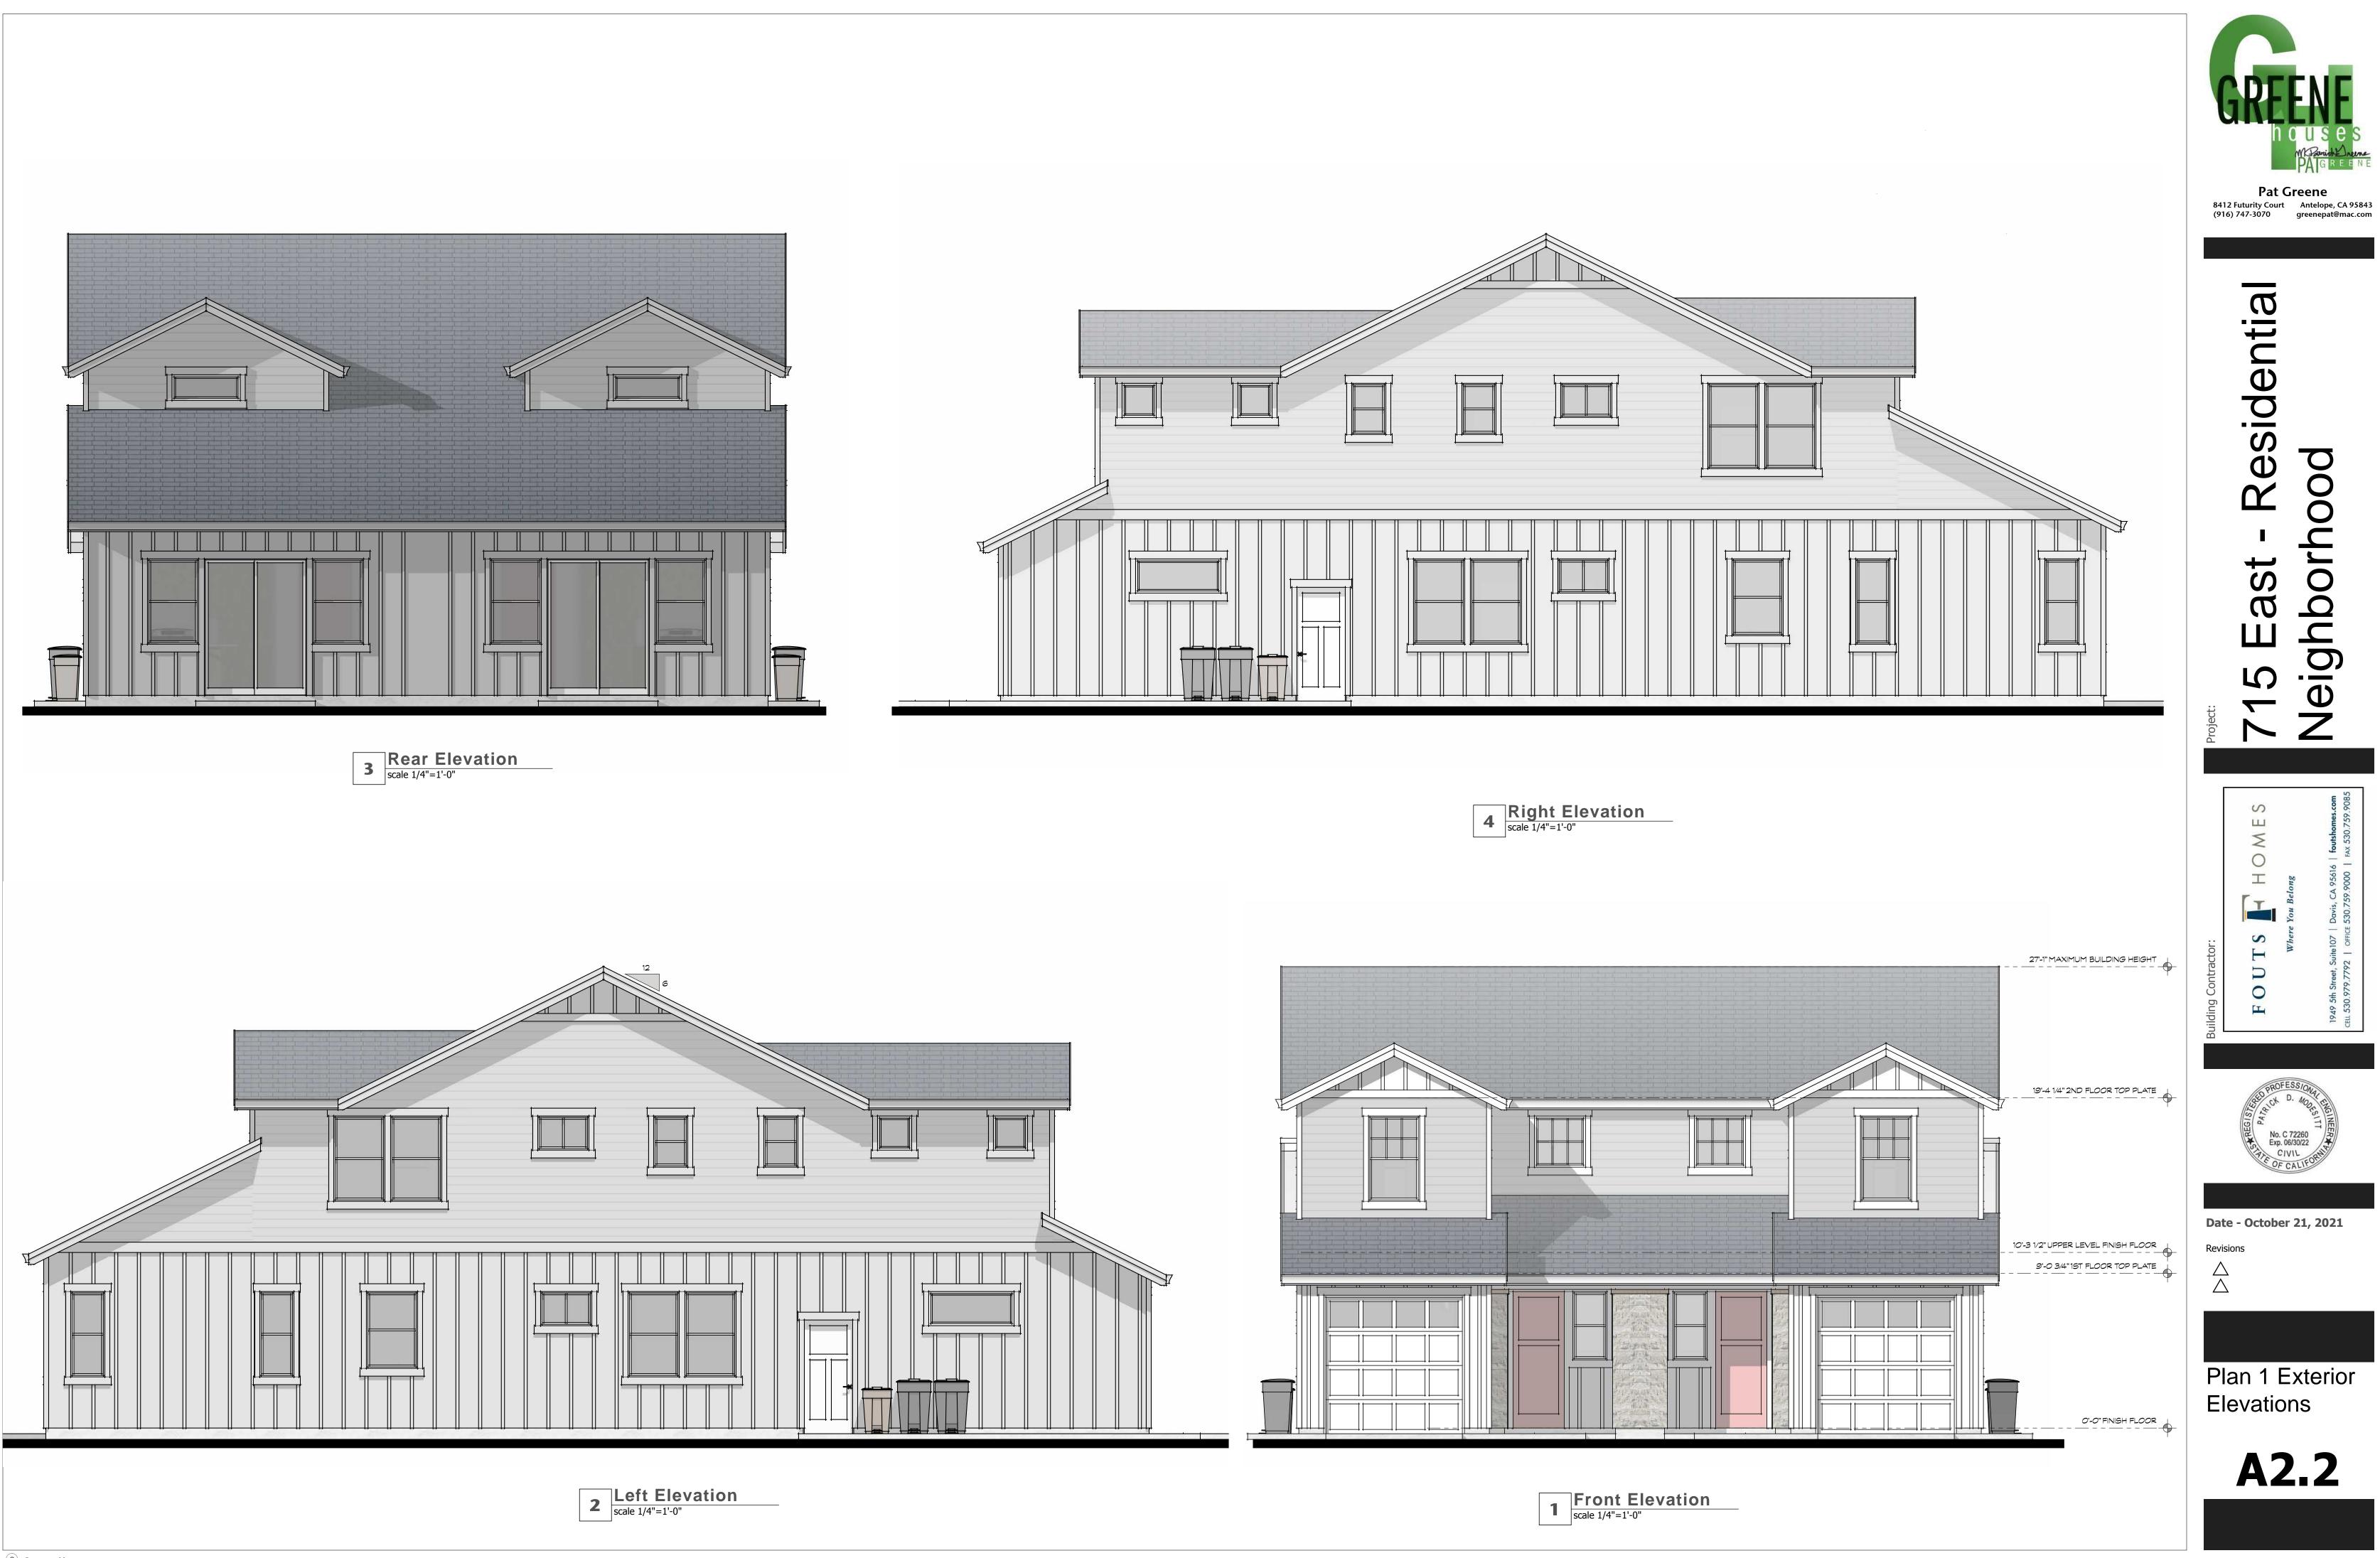

## 3 Rear Elevation scale 1/4"=1'-0"

1 Front Elevation scale 1/4"=1'-0"

LIVING AREA: 988 SQUARE FEET EACH SIDE

2 Left Elevation scale 1/4"=1'-0"