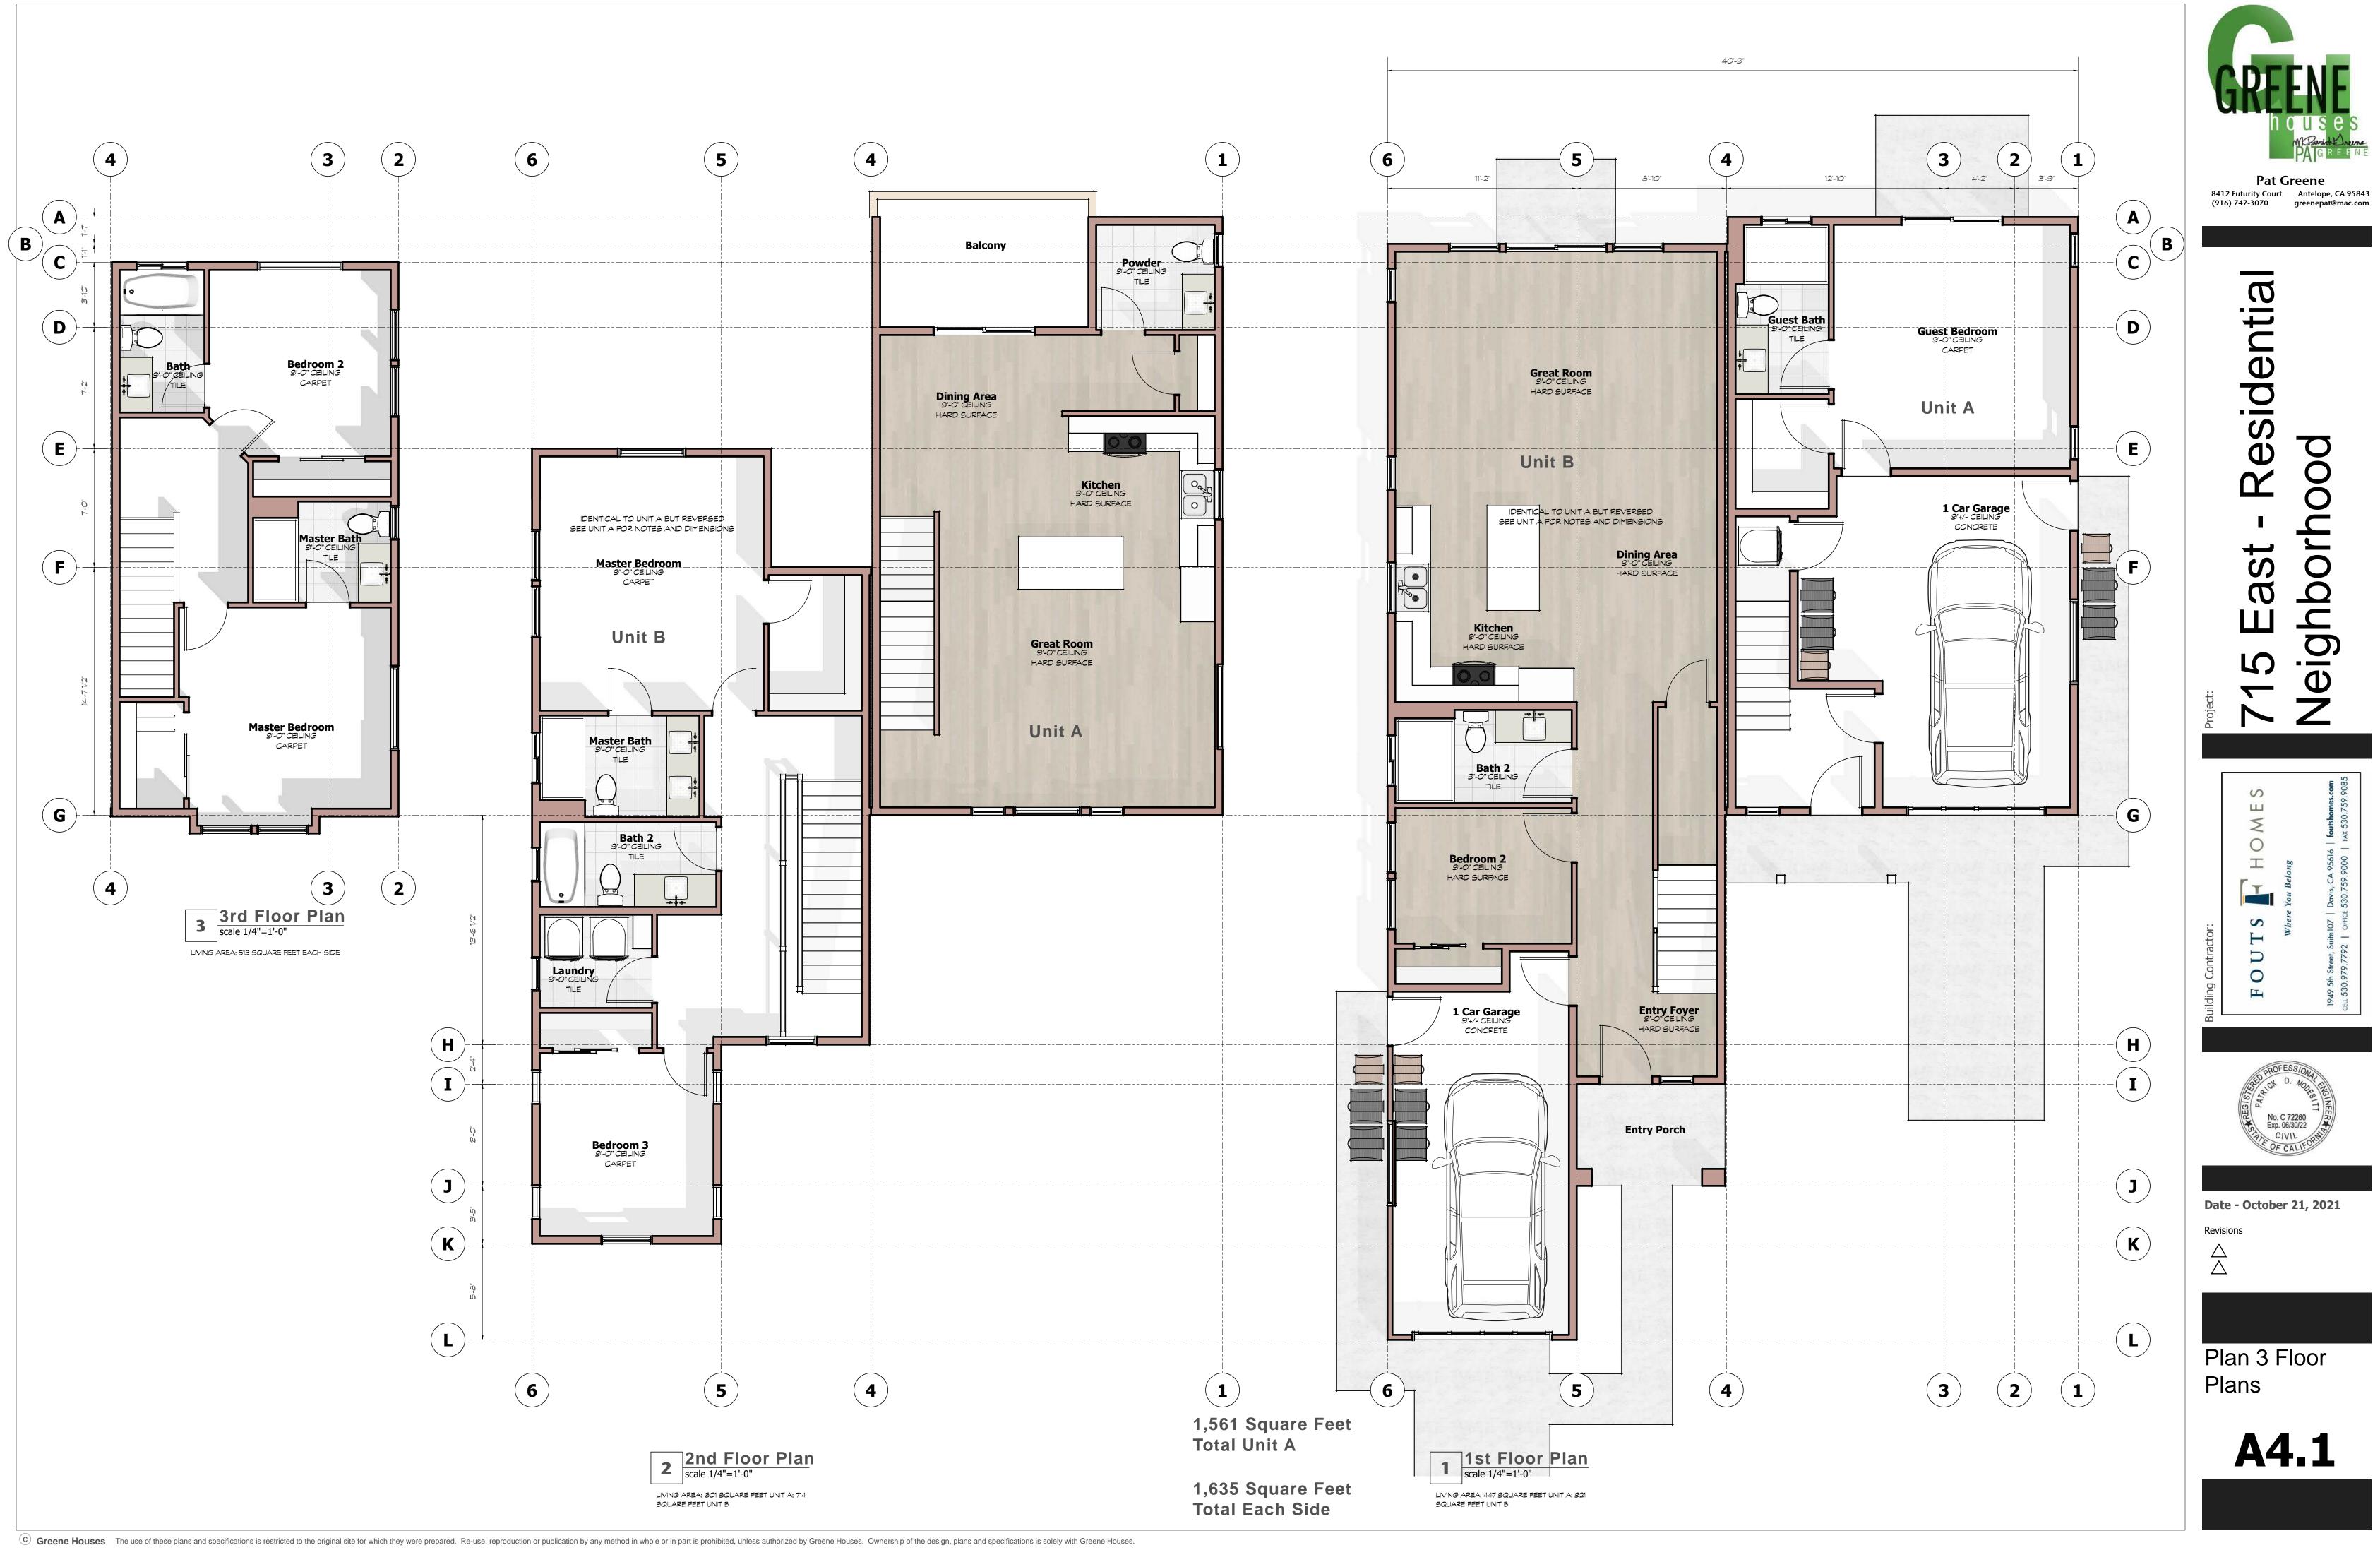

LIVING AREA: 921 SQUARE FEET EACH SIDE

**C** Greene Houses The use of these plans and specifications is restricted to the original site for which they were prepared. Re-use, reproduction or publication by any method in whole or in part is prohibited, unless authorized by Greene Houses. Ownership of the design, plans and specifications is solely with Greene Houses.