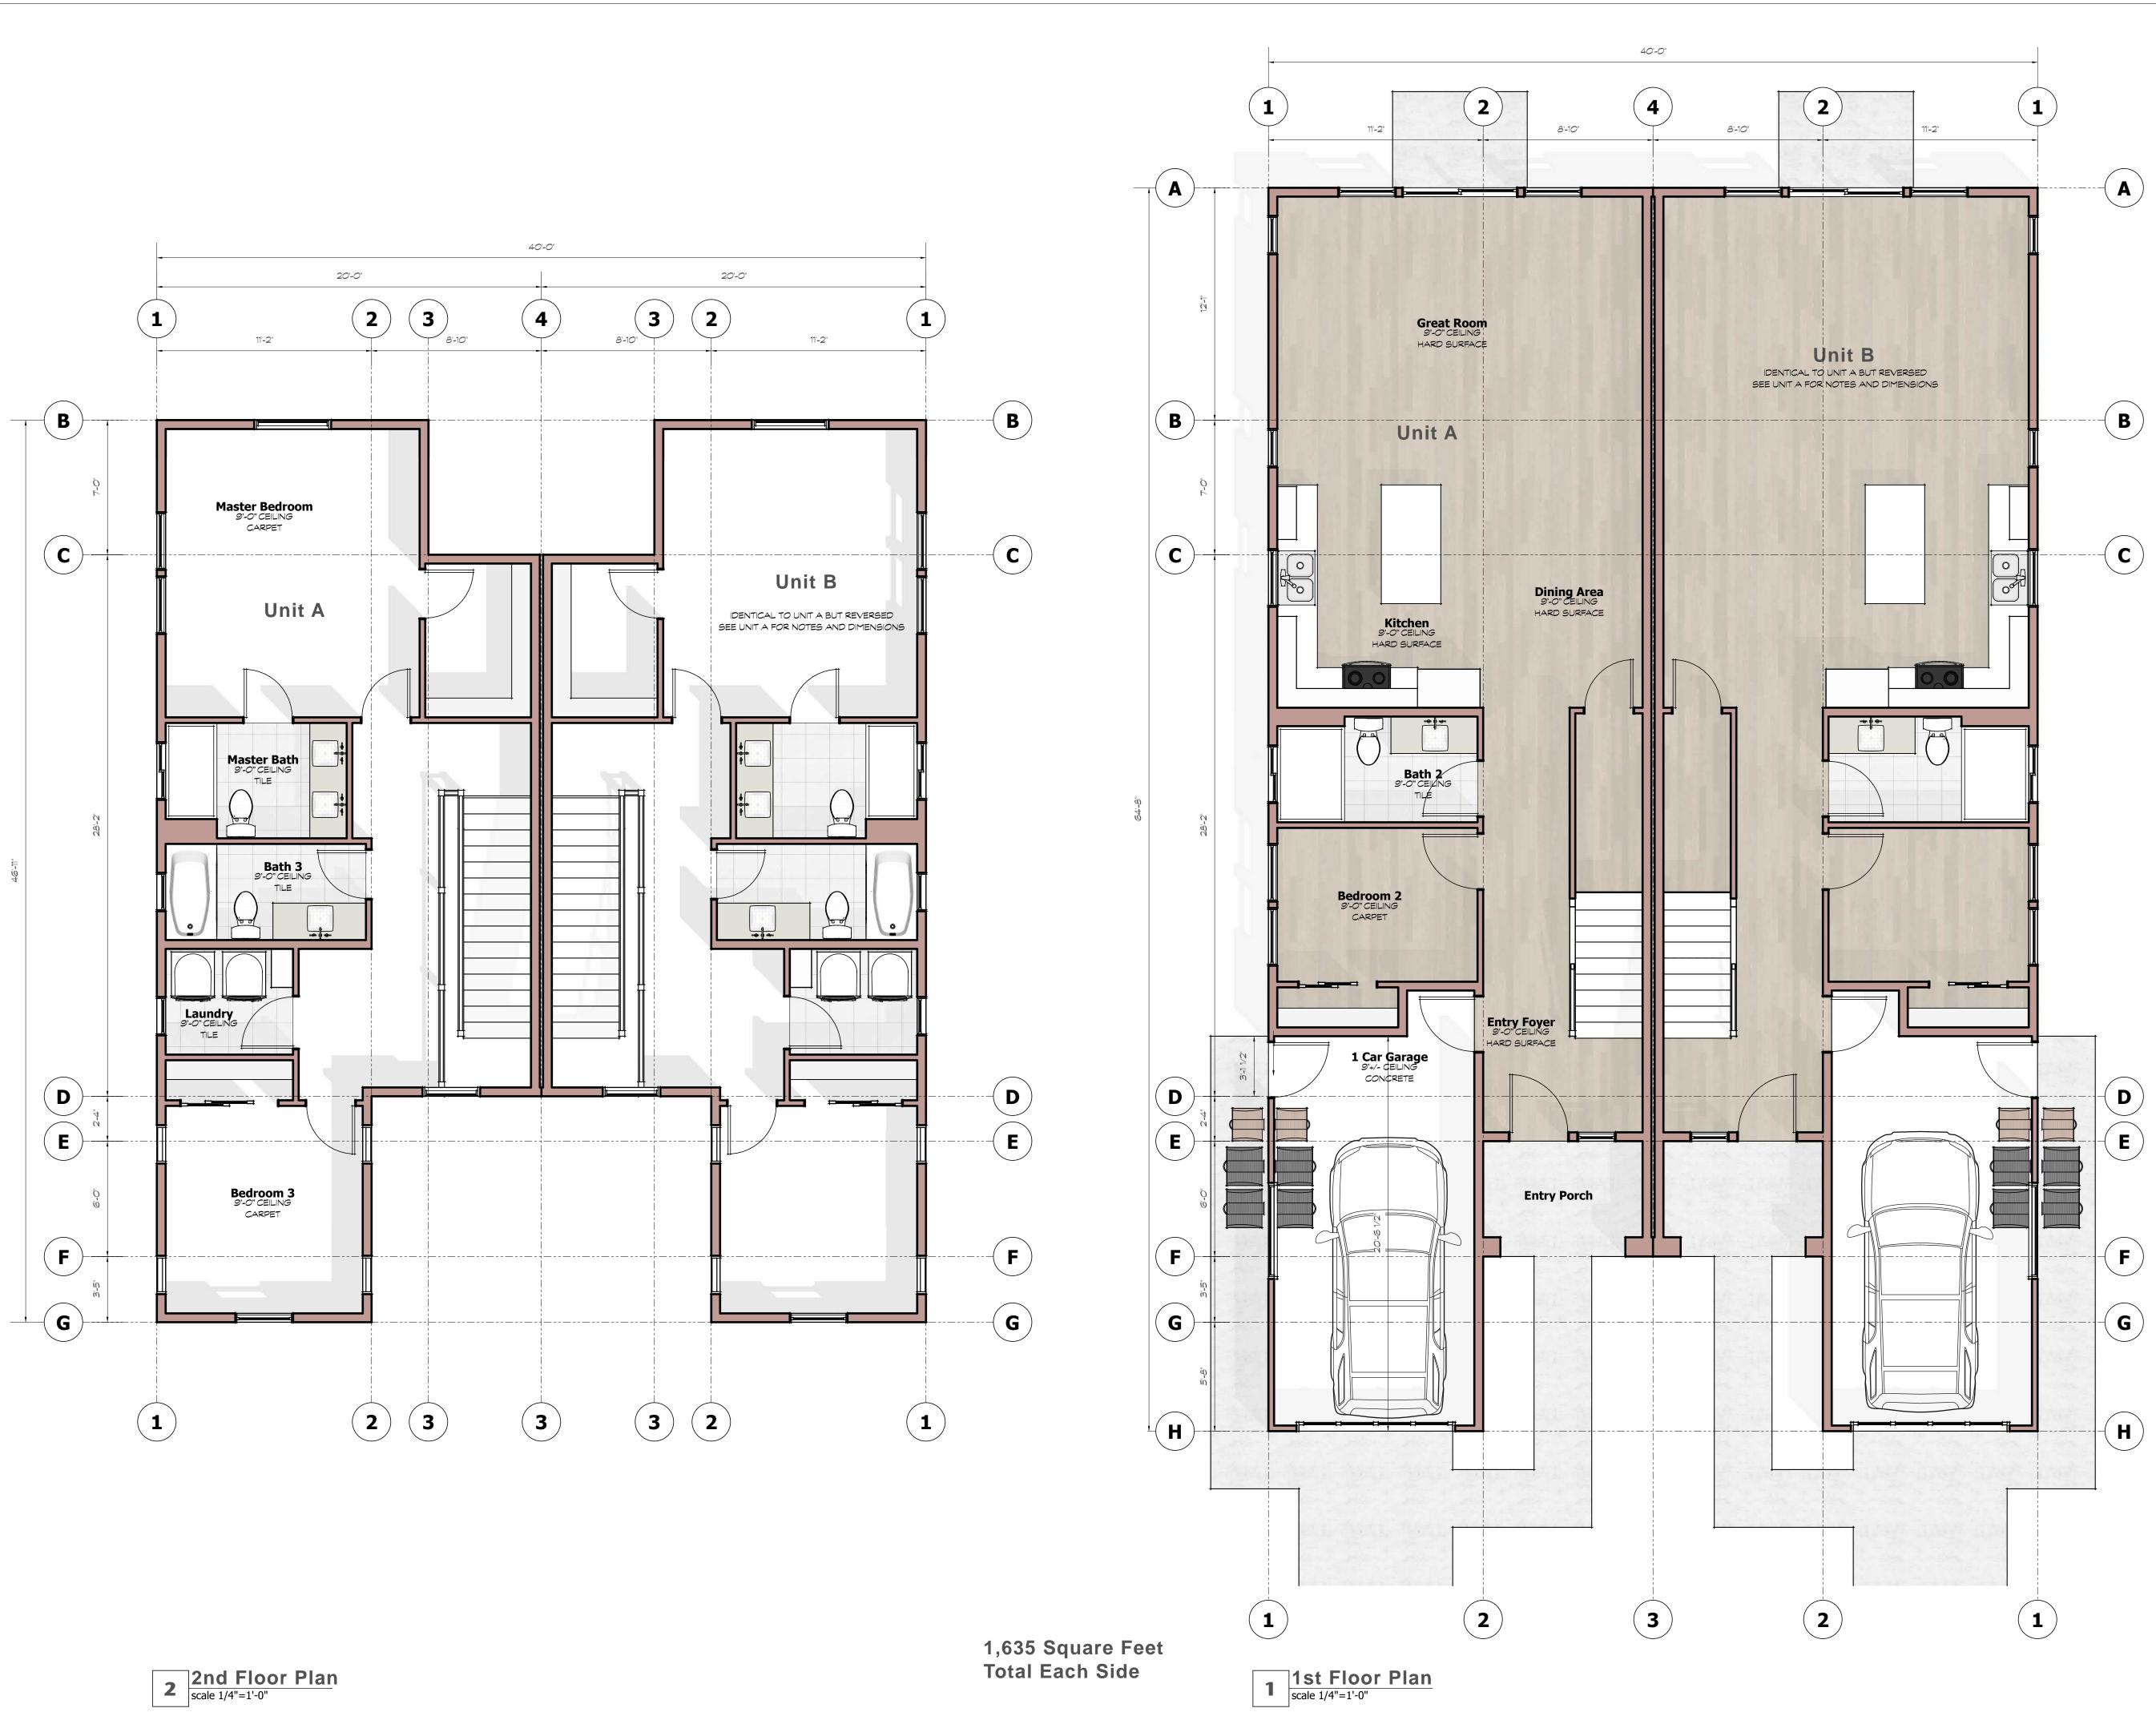

LIVING AREA: 921 SQUARE FEET EACH SIDE

**C** Greene Houses The use of these plans and specifications is restricted to the original site for which they were prepared. Re-use, reproduction or publication by any method in whole or in part is prohibited, unless authorized by Greene Houses. Ownership of the design, plans and specifications is solely with Greene Houses.