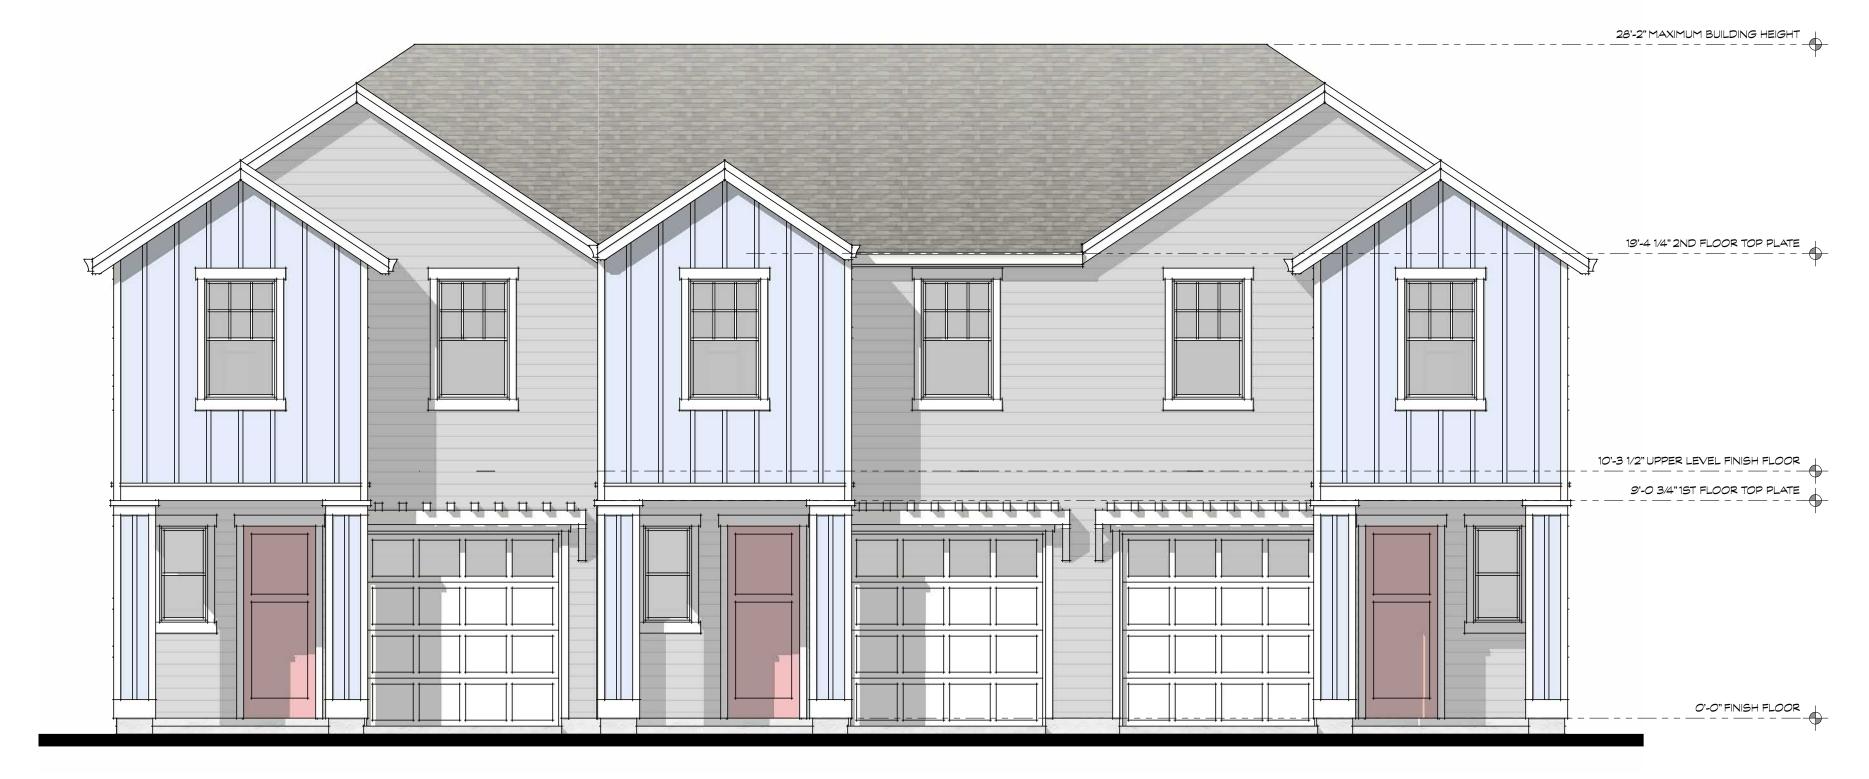

## 3 Rear Elevation scale 1/4"=1'-0"

1 Front Elevation scale 1/4"=1'-0"

LIVING AREA: 988 SQUARE FEET EACH SIDE

2 Left Elevation scale 1/4"=1'-0"

## esidential 00 M C Neighborh East S 9.9085 S МE 30 0 T S H D 0 T1

Date - October 21, 2021

Revisions  $\stackrel{\bigtriangleup}{\bigtriangleup}$ 

Plan 4 Elevations

2 Right Elevation scale 1/4"=1'-0"

1 Rear Elevation scale 1/4"=1'-0"

Plan 4 Elevations