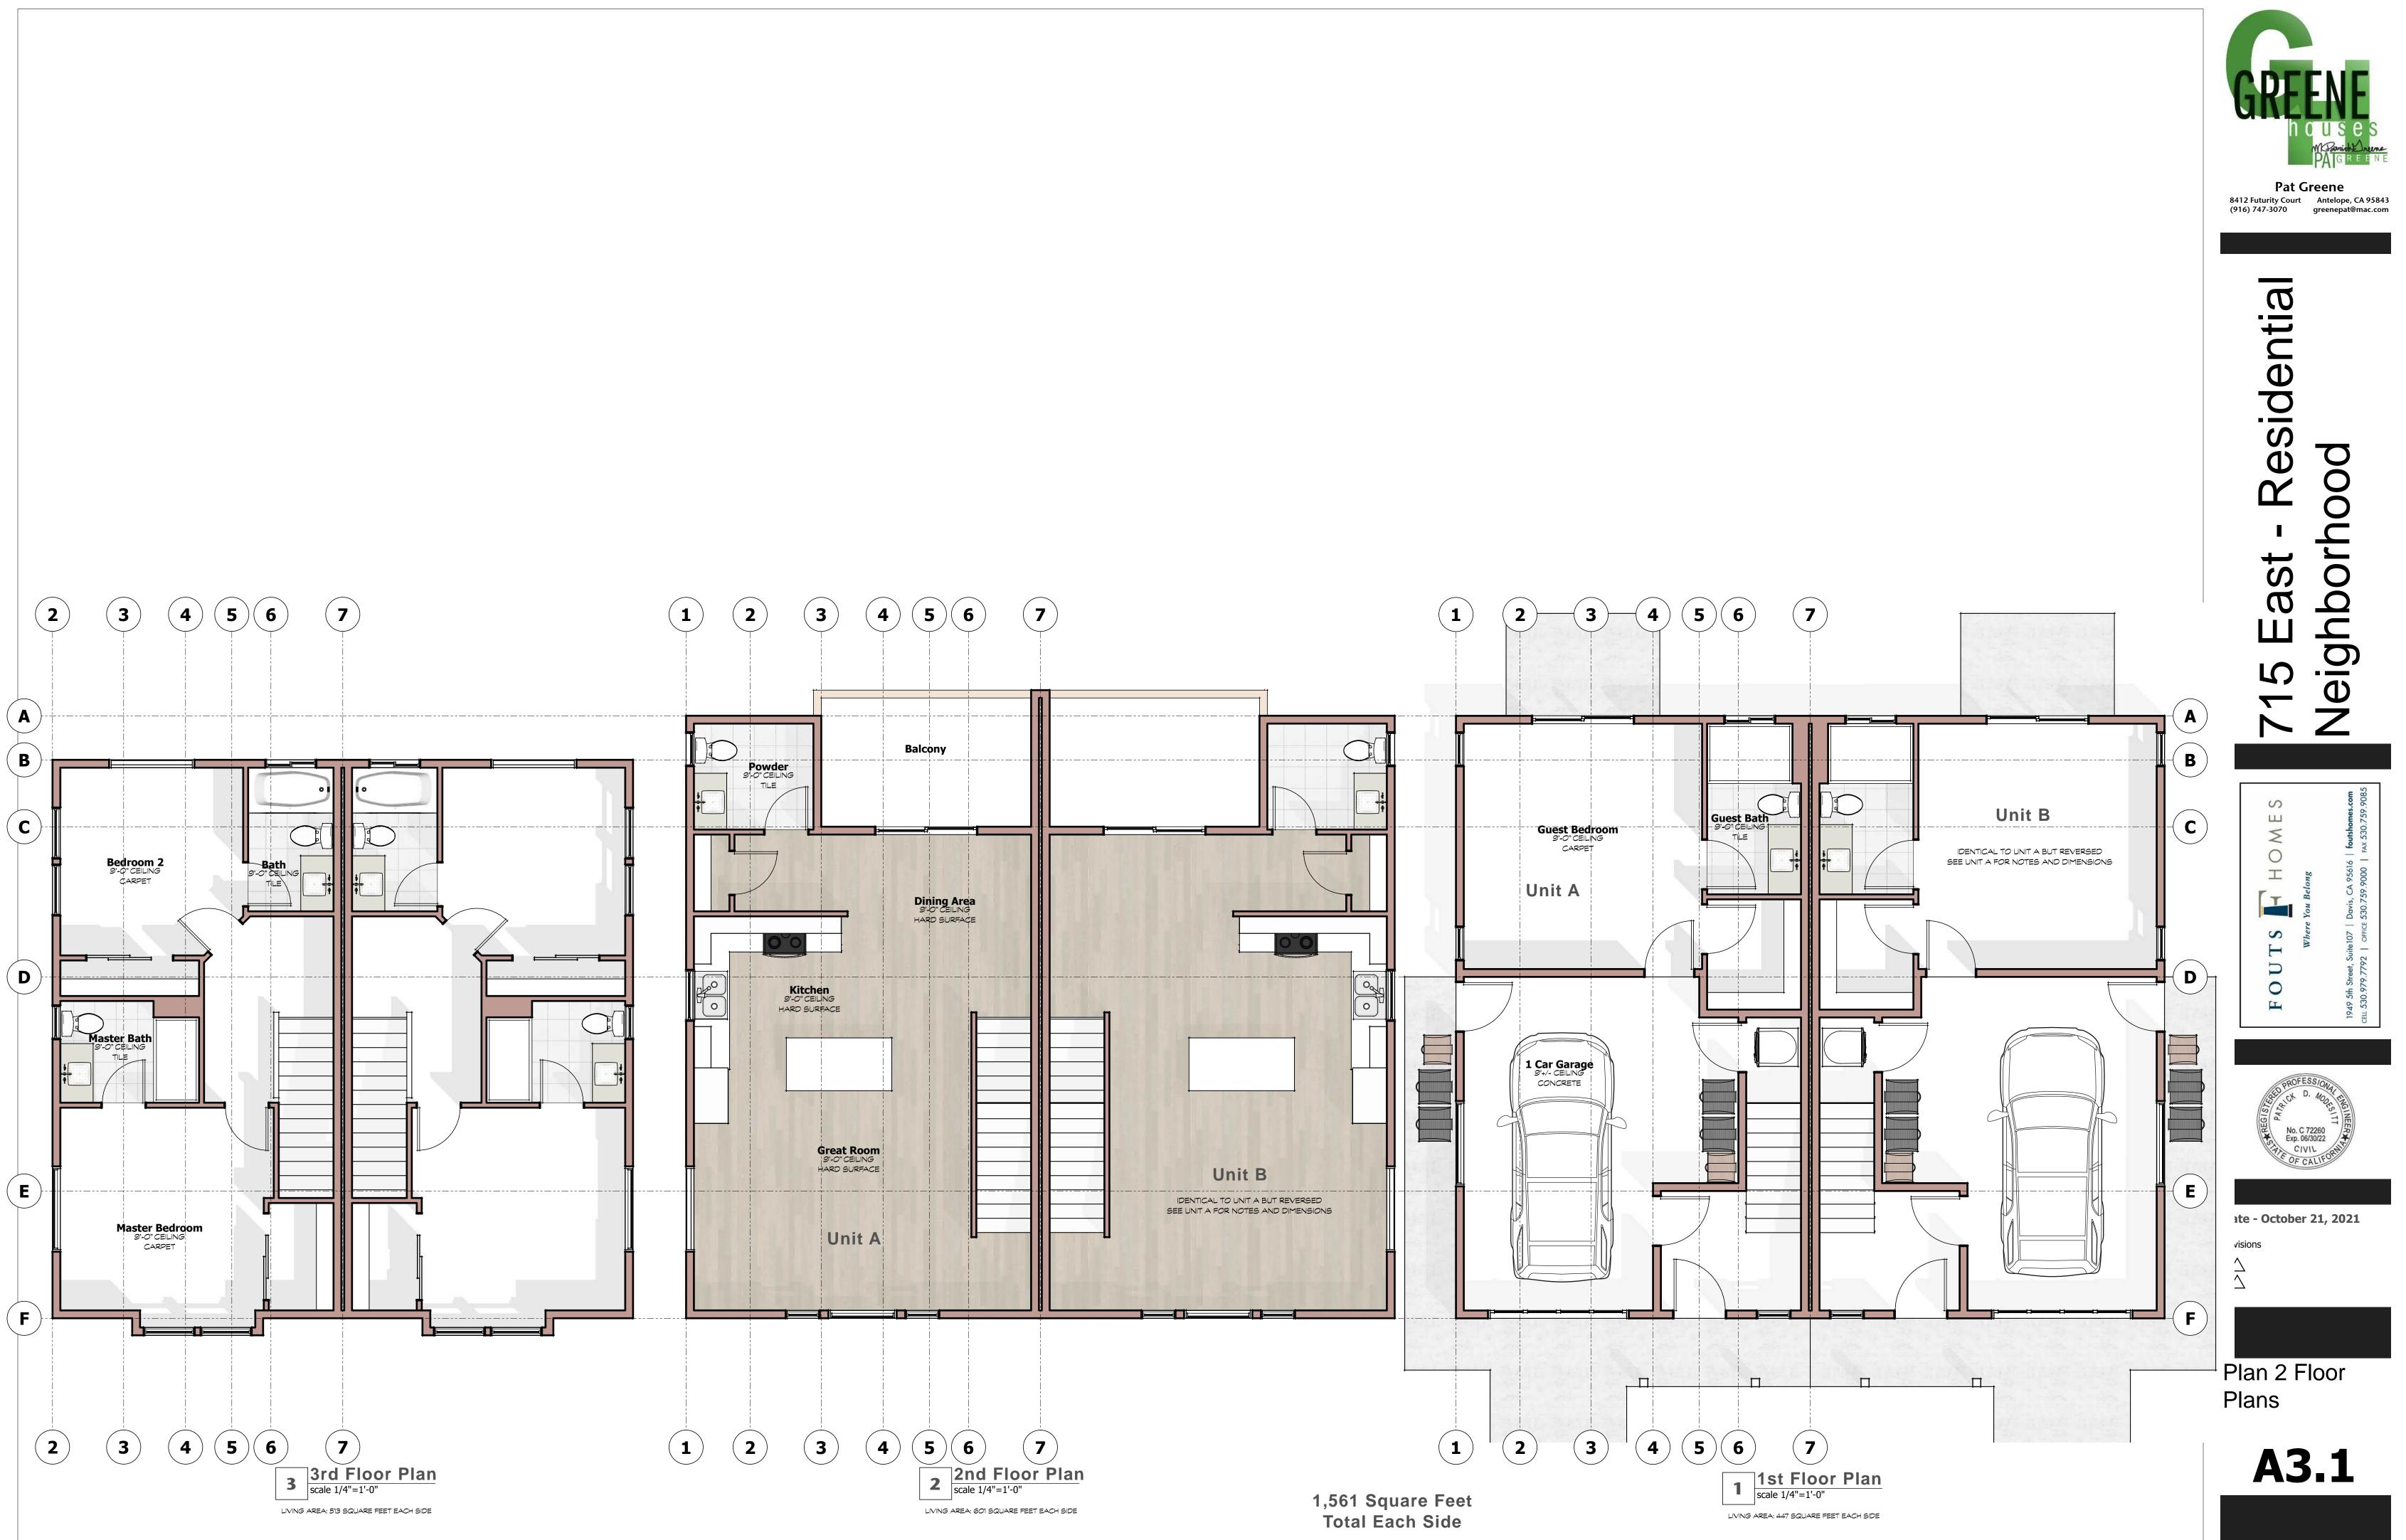

LIVING AREA: 921 SQUARE FEET EACH SIDE

**C** Greene Houses The use of these plans and specifications is restricted to the original site for which they were prepared. Re-use, reproduction or publication by any method in whole or in part is prohibited, unless authorized by Greene Houses. Ownership of the design, plans and specifications is solely with Greene Houses.